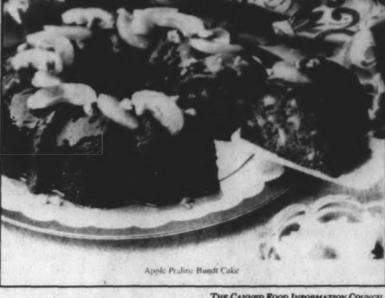

cinnamon

1/2 teaspoon ground nutmeg 1/2 cup buttermilk

drained Streusel Topping (recipe follows)

1 can (15 ounces) blueberries,

Preheat oven to 350 degrees. Beat margarine until fluffy in large bowl; beat in sugar. Beat in eggs and egg whites. Mix in combined dry ingredients alternately with buttermilk, beginning and ending with dry ingredients. Gently fold in blue

Spoon mixture into greased and floured 81/4-inch springform pan; sprinkle with Streusel Topping.

Bake cake in oven until top springs back when touched lightly. Serve warm. Makes 12 servings.

#### STREUSEL TOPPING

3 tablespoons all-purpose flour 3 tablespoons packed light

brown sugar 2 tablespoons cold margarine, cut into pieces

Mix flour and sugar in small bowl; cut in margarine until mixture resembles coarse crumbs.



THE CANNED FOOD INFORMATION COUNCIL

Spice cake: When you're in the mood for outright indulgence, treat yourself to a Apple Praline Bundt Cake.

## se cooking spray to cut fat in pork and apple stir-fry

AP - Cooking spray cuts the about 28 grams of fat overall. oil in this stir-fry by at least a couple of tablespoons, saving

PORK AND APPLE TORTILLA CUPS



PLANNING COMMISSION NOTICE CITY OF PLYMOUTH, MICHIGAN 7:00 P.M. **WEDNESDAY, MARCH 9, 1994** 

regular meeting of the Planning Commission will be held on Wednesday March 9, 1994, at 7:00 p.m., in the Commission Chambers of the City Hall to

#### GENERAL MEETING

NR-94-02 639 SOUTH MILL SITE PLAN REVIEW - ADDITION **ZONED B-3 - GENERAL BUSINESS** APPLICANT: TOM SUMMERLIN

NR-94-03 865 SOUTH MAIN SITE PLAN REVIEW - CHANGE OF USE - BEAU