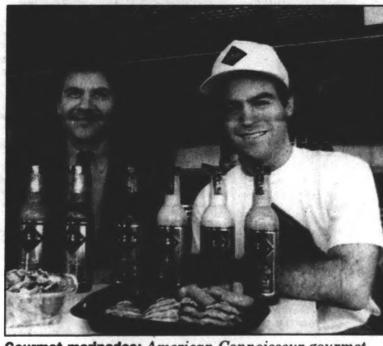

#### TASTE

Gourmet marinades: From their kitchen to yours, meet the founders of American Connoisseur.

Recipe Make Over: Healthy substitutes cut fat in spinach pie. /1B