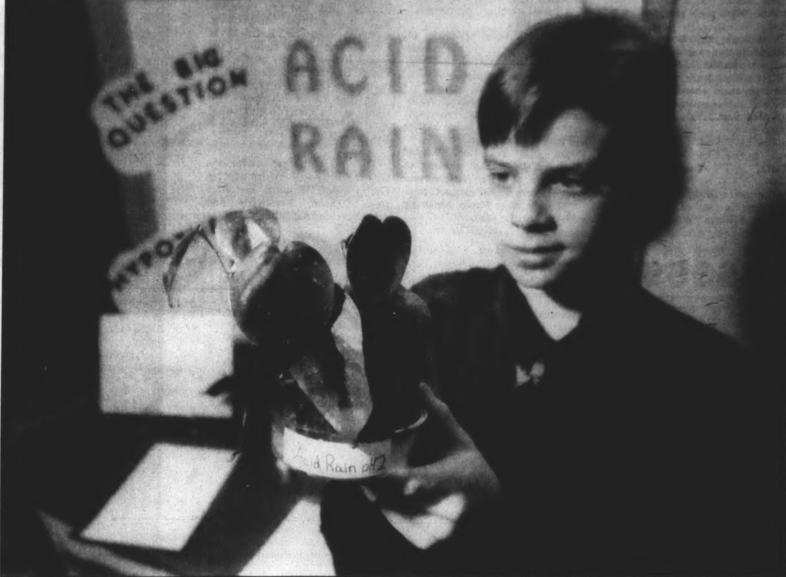

# Science comes to life at Eriksson Elementary fair

BY M.B. DILLON STAFF WRITER

olution.

The Detroit Science Center has nothing over Eriksson Elementary School. Nearly 100 science displays, demonstrations and experiments - the creations of Eriksson fifth-graders - filled the gym, lobby and media centers.

Science fair: Ryan Opalinski holds up his acid rain experiment, which was a display in the fair.