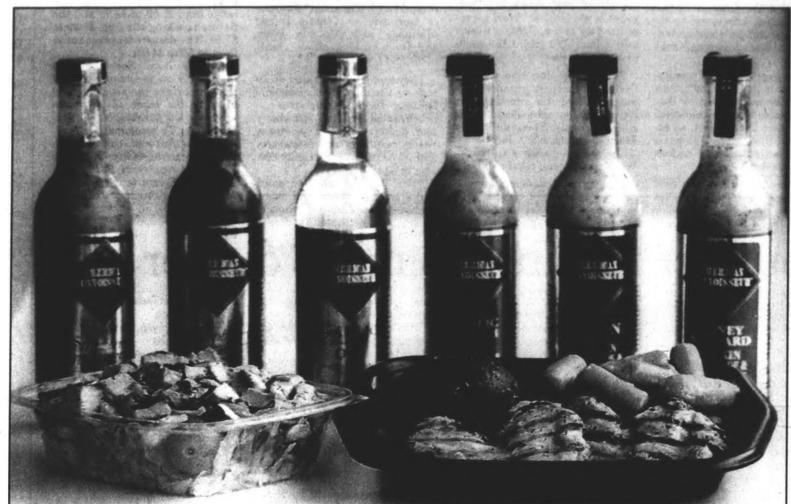

#### TASTE

Gourmet marinades: From their kitchen to yours, meet the founders of American Connoisseur.

Recipe Make Over: Healthy substitutes cut fat in spinach pie. /1B