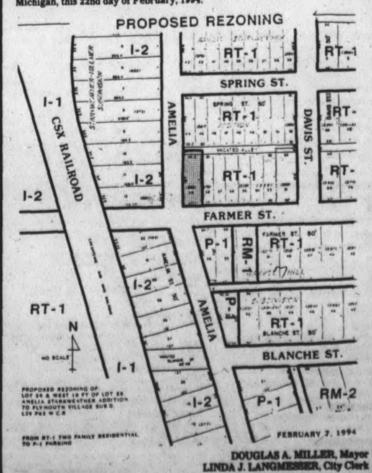

# Assessments up in city, townsh

Property assessments in Plymouth Township will rise an average of 3.5 percent, according to Wayne County and township officials.

Township finance director Rosemary Harvey said assessment increases will vary depending on home sales in a homeowner's neighborhood. The change in assessments ranges from a drop in assessments of minus 4 percent to increases of nearly 7 percent.

Property assessments in Plymouth

Township are figured by the firm Wayne County Appraisal, with direction from Wayne County officials.

But homeowners with increased assessments should still see a drop in property tax payments, as one of two property tax reduction plans passed by the state Legislature will go into effect this year.

On March 15, Michigan voters will decide whether to raise the sales tax from 4 to 6 percent. If the measure to raise the sales tax passes, township will drop from 52.22 to 24.9.

If the ballot measure fails, annual millage will be 30.9.

Then again, this drop in millage is based on millage paid to all taxing entities in 1993. If they adjust their millage rates, the annual millage paid by township residents will change.

Because of all these variables, it's too early to detail how much the average township homeowner's property tax payments will change, Harvey

Township homeowners wanting to challenge assessments can bring their case before the township board of re-

The board meets 1-5 p.m. Tuesday, March 8; 9 a.m. to noon and 2-5 p.m. Monday, March 14; 5-9 p.m. Wednesday, March 16; 2-9 p.m. Thursday, March 17; and 9 a.m. to 1 p.m. Satur-

assessments are rising 4 percent,

board of review sessions are

scheduled for 12:20-6 p.m. Tues-

day, March 8; 3-9 p.m. Wednes-

day, March 9; noon to 6 p.m.

Thursday, March 10; 3-9 p.m. Tuesday, March 15; noon to 6

p.m. Wednesday, March 16; and

3-9 p.m. Thursday, March 17.
Appearances before the city

from page 1A

While a lean physique is considered good for skaters, "There's a lot that don't have that, but they excel in other areas," Miller

board of review are also by ap-

pointment. To make an appoint-

ment, city homeowners must file

a petition with the treasurer's off-

ice by 9 p.m. Wednesday, March

For more information on city

appeals, call 453-1234, Ext. 223 or