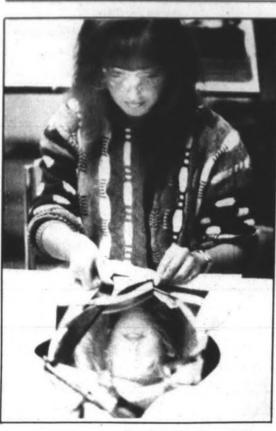

# **Teddy bear clinic**

Medical learning: Students from Smith School had a chance to learn what it's like to be a doctor at a teddy bear clinic. Above, Joseph Murphy turned the tables on University of Michigan Hospital nurse Nord Christensen.

BILL BRESLER/STAFF PHOTOGRAPHER

Teddy time: Joshua Eades checks his bear out with a stethoscope.