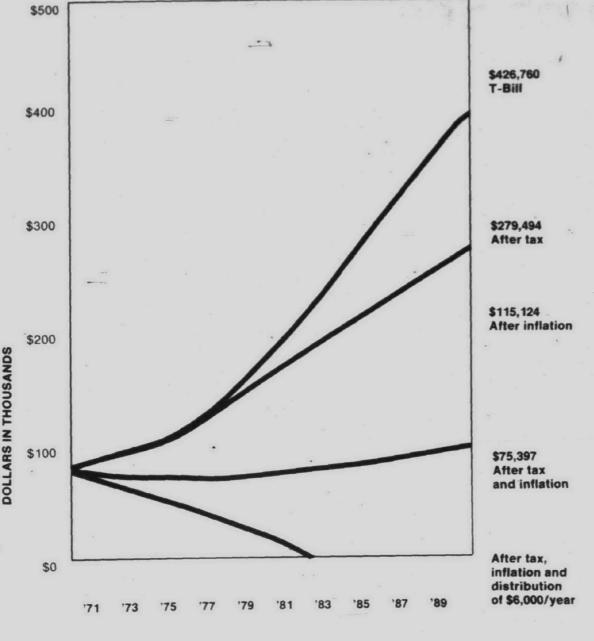

all but decided to invest the entire sum in T-Bills.

"Why shouldn't I take that route," he argued, "since this investment is safe, solid, guaranteed, and hasslefree?'

Jones was right, but only partially. Risk has many faces, and it is unwise to make firm decisions about investing large sums of money without a proper understanding of the complicated risk-reward model.

During the course of our discussion, I presented to Mr. Jones the accompanying chart, which I use in my graduate-level investments course at Oakland University. The chart reveals the following facts:

• If you invested \$100,000 in T-Bills in 1971, by the end of 1989 you will have accumulated \$426,760, ignoring taxes and inflation.

· When adjusted for taxes and inflation, your \$100,000 would be worth \$75,397 in 1989.



and providing professional business services.

At last count, 26 million people - representing 10 percent of the nation's total population - now work at least part time in their homes. And it should come as no surprise that the overwhelming majority of these home-based entrepreneurs are women with fami-

Home business

demands talent

No longer thought of as merely seeking some "temporary diversion" to offset the responsibilities of raising children, these working mothers are proving that it is possible to have the best of both worlds while earning extra income in the process.

IN A recent article appearing in Focus on the Family magazine, author Cheri Fuller says that starting your own home-based business begins with assessing your strengths and skills

Barbara Brabek, author of "Homema