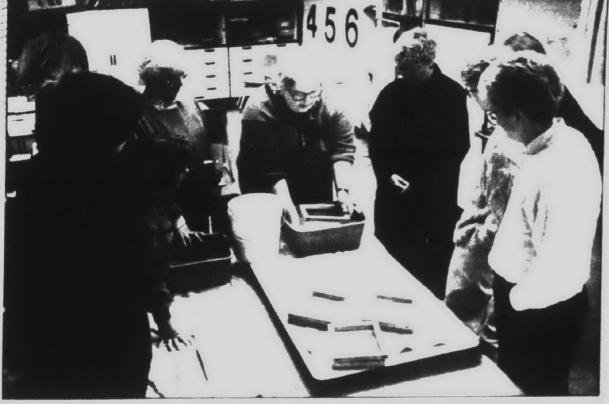

ingareas.

Special thanks was given by Za-

BILL BRESLER/staff photographer

Teacher Pattee Rupert demonstrates paper making for teachers.

## Teachers pick up recycling lessons

For Plymouth-Canton students, Martin Luther King Day was a holiday. For teachers throughout the district, it was a day devoted to staff development

At Field Elementary, Rick Plecha and Pattee Rupert of Field Elementary presented "Who's Caring for the Earth? We Are!" for third, fourth and fifth grade teachers.

Teachers visited Canton's Woodland Meadows Landfill and heard from government officials about recycling efforts under way in Wayne County

AFTER A catered lunch, teachers attended workshops on "reducing, reusing and recycling." Afternoon presentations dealt with the cleansing of the Great Lakes and how our litter affects the international border

Teachers were given books, handouts, plays and music for use in their classrooms

Area businesses participating in the day's events included Cinemark Theaters, Meijer, Pepsi, Kmart, Woodland Meadows and the Confer ence of Western Wayne.

BILL BRESLER staff photographe

At a day devoted to staff development throughout the Plymouth-Canton school district, Field Elementary School teacher Richard Plecha gives a presentation on the effect of pollution on the Great Lakes