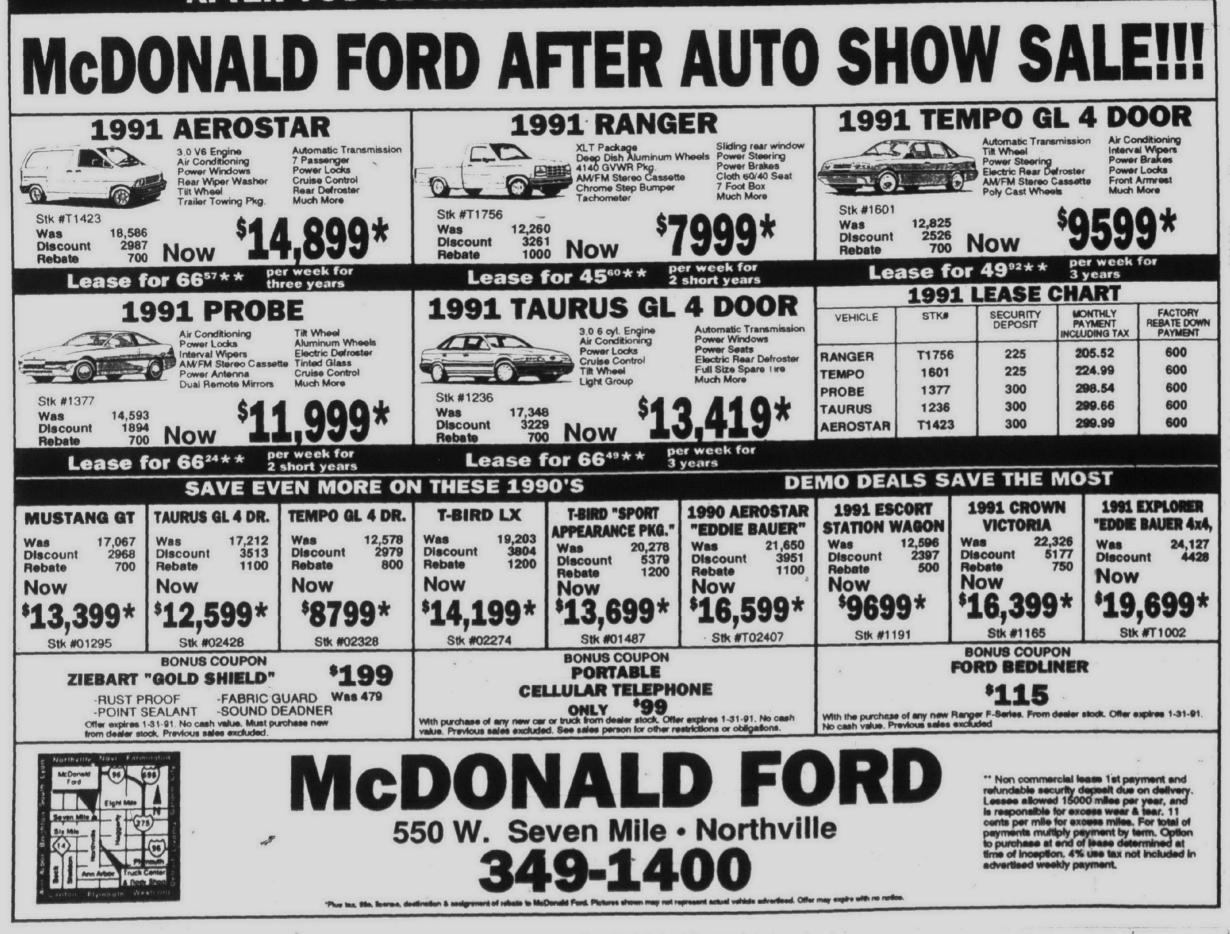

|

white, be sunroof, owner 352-3054

4 DOOR

Air, power & brake

Sale Price \$9100

... SHOP THE BEST REST THE HOPPED Ε

condition 553-5836

4 cylinder, r best offer 525-8316

1986 brougham,

DELTA 88, 1988 Pa

REGENCY 98 door, gray, V6 \$8900 or best.

miles. \$8100.

FRENZA, 1985, 4 door, good condition. \$2195 or

27,000

**1989 BUICK** 

PARK AVENUE

Sale Price \$13,500

Burgundy, air, full power

TA RMSTRONG BUICK ISUZU

30500 Plymouth Road - Livonia

525-0900

SABLE LS WAGON 1987 Electronic

e Park Lincoln-Me 453-2424 ext.400

SABLE 1987, 6 cylinder, automatic 4 door, full power, am-Im stereo tires excellent, well maintained, no rust, \$5,000 849-248

dash, keyless entry, loaded, loa 42,179 miles, one owner, \$7,49

B

20811 W. 8 Mile Rd

CHEVROLET

Geo

534-1400

U

8



## The Observer Newspapers



Thursday, January 24, 1991 O&E

# Canton wins 1st gymnastic invitational

#### By Dan O'Meara staff writer

Plymouth Canton achieved a first in gymnastics competition Saturday. The Chiefs won their first invitational championship in school history by taking top honors in the annual Rockford meet.

"We won the regional last year," Canton coach John Cunningham said. "Otherwise, we've been the Avis of high school gymnastics.

"It should definitely build confidence. It's our first first-place trophy. Everyone felt real good about it."

Canton had a 131.65 team score, which might normally be considered low but that was the same for every team. The host team had a runner-up score of 128.85, and the top five included East Kentwood, Holland and East Lansing.

"THE W