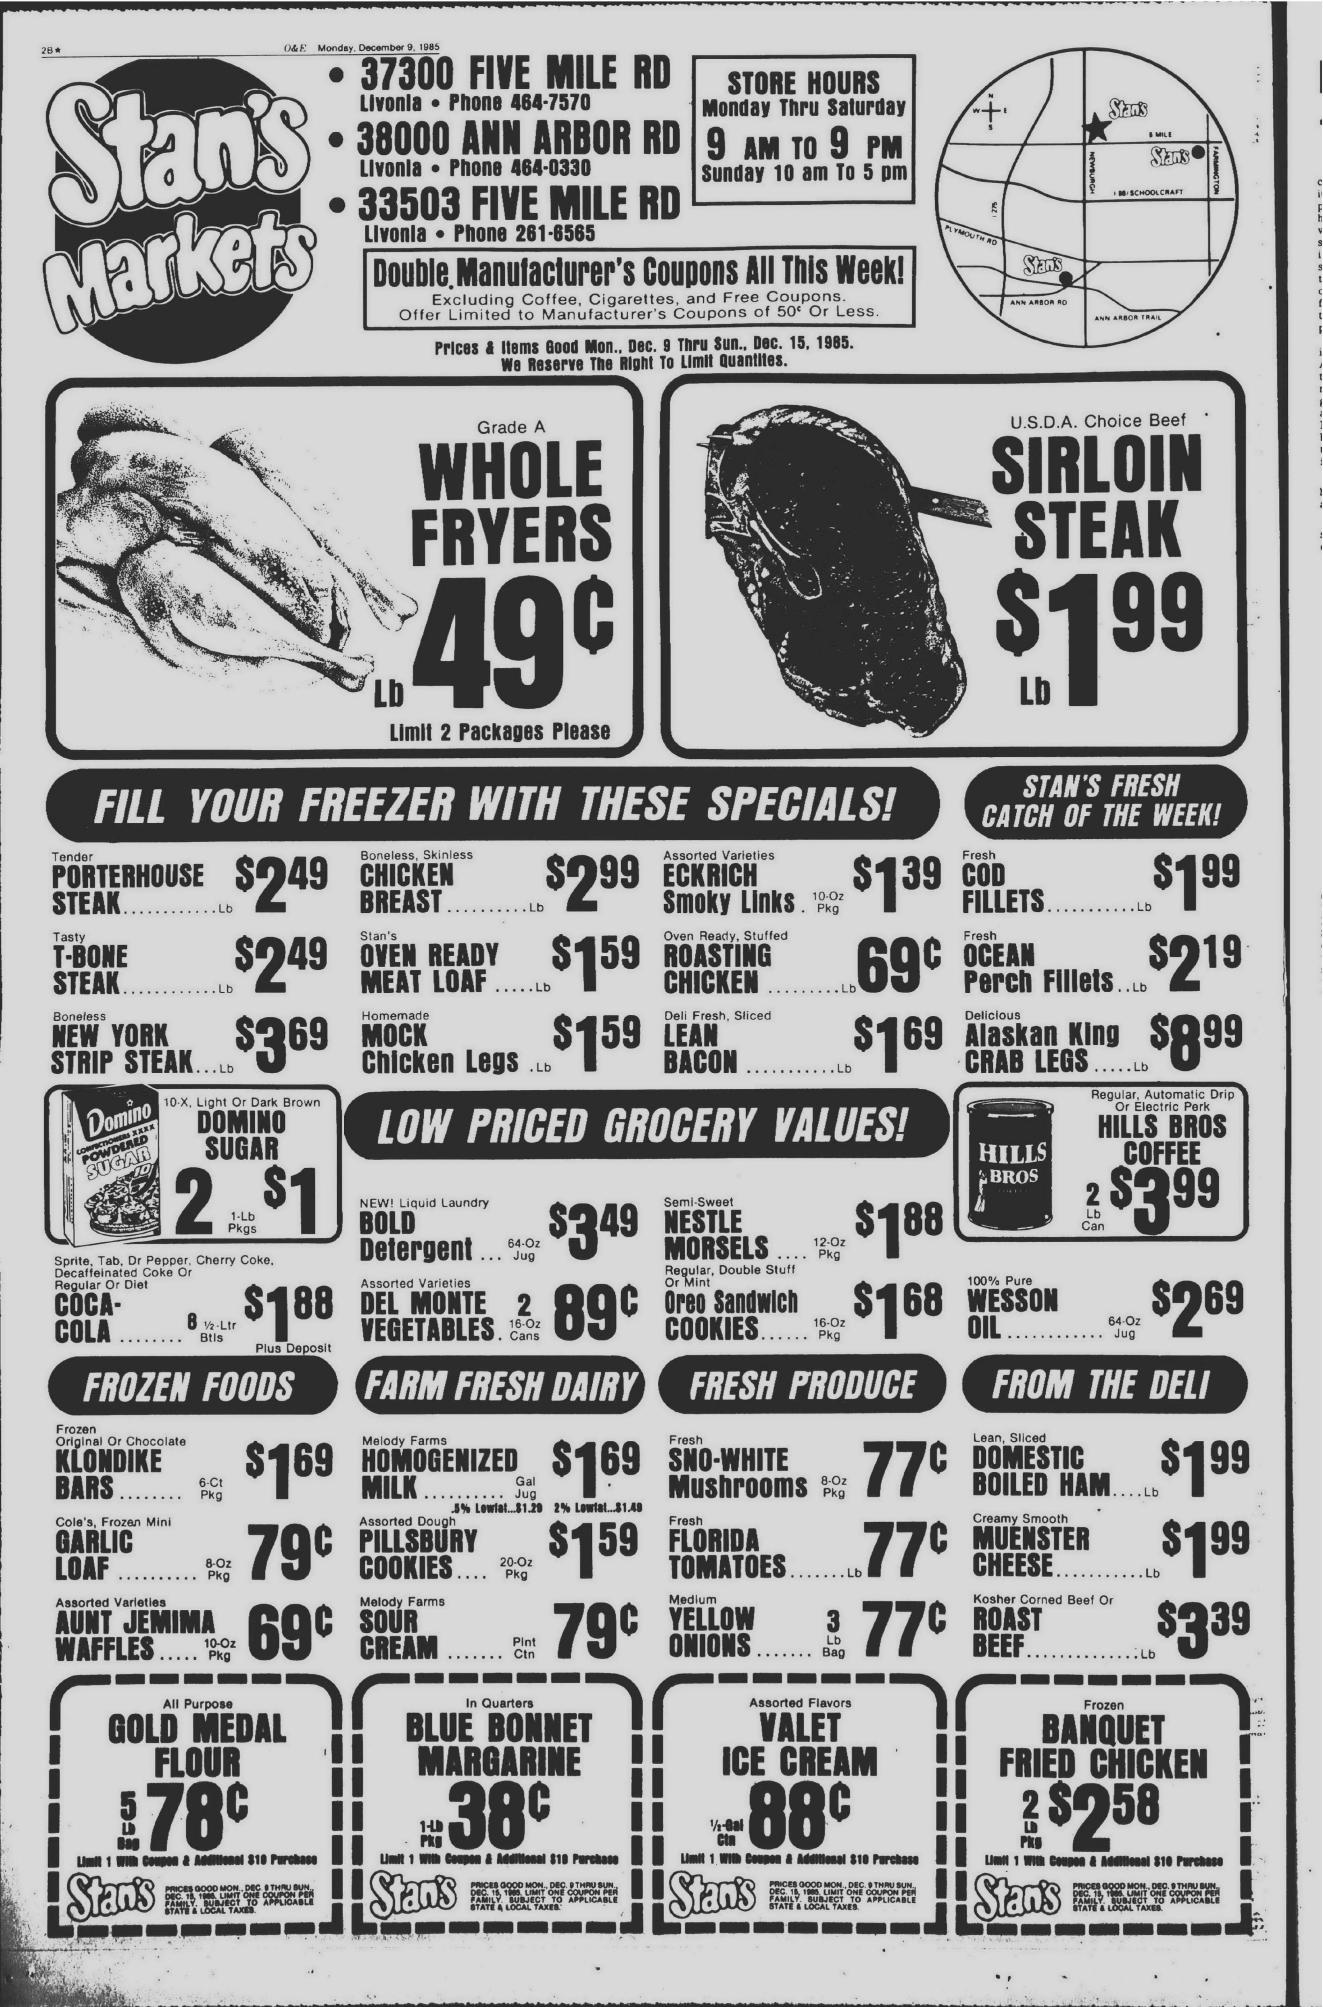

ually stir in chocolate mixture; blend well. Add vanilla. Makes about 1 cup.

### Chocolate Christmas Trees

package (9 squares) sweet cooking chocolate Frozen non-dairy whipped topping, thawed 1/2 Silver dragees

Melt chocolate in saucepan over very low heat, stirring constantly; cool. Pour chocolate into parchment cone or plastic-lined pastry bag fitted with fine writing tip. Pipe chocolate onto waxed paper-lined baking sheet in triangular tree shapes about 2 inches long and 1-1/2 inches wide at base. Pipe lines in centers of triangles to simulate trunk and branches. Chill until firm, at least 15

Carefully remove triangles from waxed paper with a knife and arrange three triangles to form each tree. Top each tree with whipped topping and a silver dragee. Makes 30 triangles or 10 trees.



### New ham product added to meet consumer need

Hams (and their labels), they are achangin'. And these changes will make it easier for consumers to select the perfect ham for any season. With the holiday's approaching, many families will be looking for that perfect ham to serve for their special holiday gathering. What kind of ham should consumers look for in the supermarket that will be flavorful and juicy without overstretching the budget? The answer for some could be a new ham product that's available called "ham and water product."

This new "ham and water product" is the result of new U.S. Department of Agriculture ham labeling regulations that went into effect in April. These new regulations established four categories of hams and ham products that are based on minimum protein lev