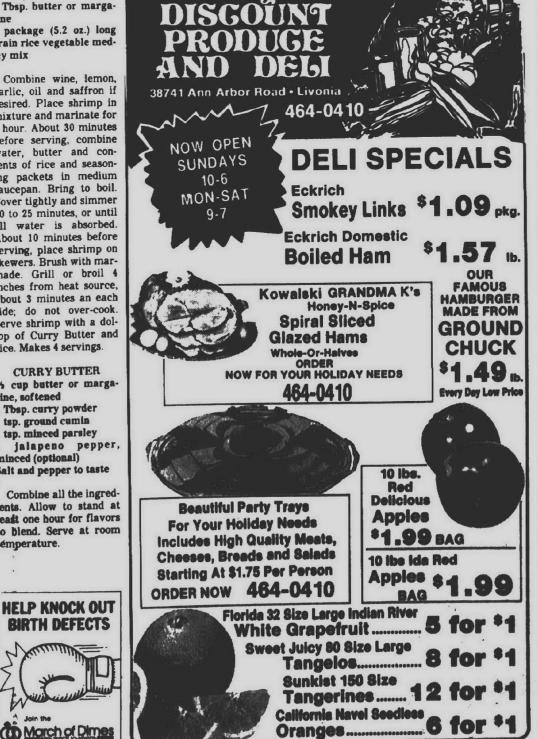

n if desired. Place shrimp in mixture and marinate for 1 hour. About 30 minutes before serving, combine water, butter and contents of rice and seasoning packets in medium saucepan. Bring to boil. Cover tightly and simmer 20 to 25 minutes, or until all water is absorbed. About 10 minutes before serving, place shrimp on skewers. Brush with marinade. Grill or broil 4 inches from heat source, about 3 minutes an each side; do not over-cook. Serve shrimp with a dollop of Curry Butter and rice. Makes 4 servings.

CURRY BUTTER 15 cup butter or margarine, softened 2 Tbsp. curry powder 1 tsp. ground cumin 1 tsp. minced parsley 1 jalapeno pepper, minced (optional) Salt and pepper to taste

Combine all the ingredients. Allow to stand at least one hour for flavors to blend. Serve at room témperature.



### 



### Save 25¢ on the new Minute Maido Fruit Punch 9-pack.

Minute Maide Fruit Punch in-the-box is delicious, 100% natural and made with real fruit juice. And now we have a convenient new 9-pack. What's more, you can save 25¢ with the coupon in this ad. So pack more Minute Maid Fruit Punch in your refrigerator. And make a big hit at home.



### O&E Monday, December 9, 1985



Quick, easy, elegant and low in calories describes Seasoned Steak and Mushrooms.

### Seasoned steak: low-cal and quick

UICK. EASY and low in calories That's what today's busy

Americans want. But finding recipes or foods that fit these requirements is a challenging, if not frustrating, experience for many shoppers. Seasoned Steak and Mushrooms is one recipe that can help ease that transition from the hectic