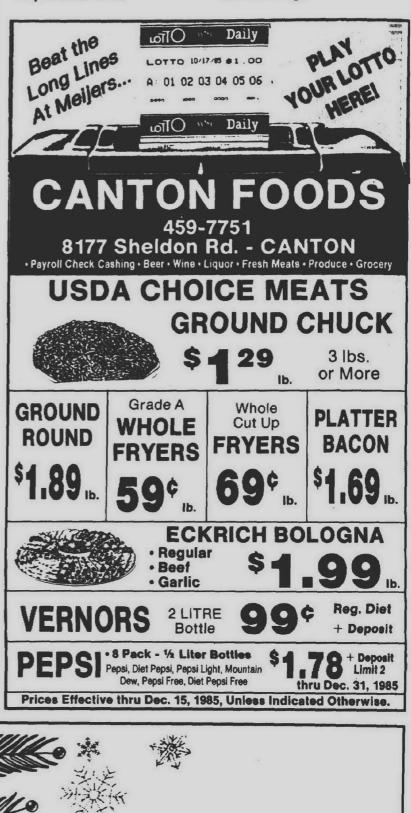

Steak and Mushrooms.

SEASONED STEAK AND MUSH-ROOMS

**Preparation time: 10 minutes** Cooking time: 8 to 10 minutes 1 beef round steak, cut 1-inch thick (7-8

ounces) 1 clove of garlic, minced

4 tsp. salt 1/2 tsp. dried thyme leaves, divided 1/4 tsp. cracked black pepper

1 cup sliced mushroom

1 Tbsp. butter 1 tsp. snipped parsley

Mash garlic and salt together to form paste. Combine paste with ¼ tsp. thyme and pepper. Press mixture into both sides of steak. Heat medium frying pan over medium heat. Brush pan lightly with oil. Add steak and panbroil 8-10 minutes, turning once. Move steak to one side; add mushrooms and cook in butter during last 2-3 minutes. Stir in parsley and remaining thyme. Carve steak across the grain into thin slices. Serve sliced steak with mushrooms, 2 servings.



French chef speaks language of food

George is a chef in Montreal. We got together several times during his vacation and talked food. Better make that communicated.

George speaks no English. I speak no French. My wife cooked a Mexican dinner. Several of the guests spoke only Spanish. You can't get much more international

With the help of a translator and sign language, I learned that George is the chef at a French restaurant that seats 180 and caters to businessmen at lunchtime.

George does the shopping in the morning, just like all good French chefs do, and then prepares the menu. There are six main dishes featured daily, plus another half-dozen specialities that can be ordered. Most are fish and chicken dishes, some are beef.

I was lucky to be invited to sample George's culinary st