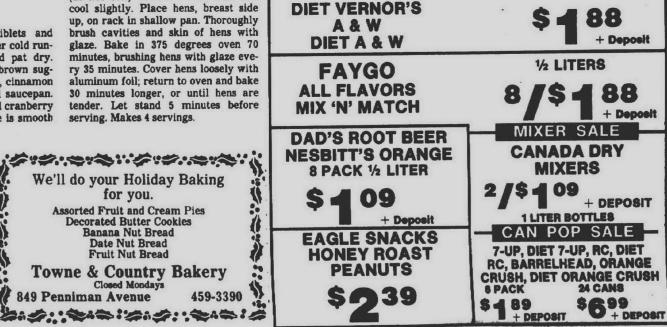

r cold running water; drain well and pat dry. Combine cranberry sauce, brown sugar, soy sauce, onion powder, cinnamon and 3 Tbsp. water in small saucepan. Heat over medium heat until cranberry sauce dissolves and mixture is smooth

(do not boil). Remove from heat and cool slightly. Place hens, breast side up, on rack in shallow pan. Thoroughly brush cavities and skin of hens with glaze. Bake in 375 degrees oven 70 minutes, brushing hens with glaze every 35 minutes. Cover hens loosely with aluminum foil; return to oven and bake 30 minutes longer, or until hens are tender. Let stand 5 minutes before serving. Makes 4 servings.

for you.

**Assorted Fruit and Cream Pies** 

**Decorated Butter Cookies** 

**Banana** Nut Bread

Date Nut Bread Fruit Nut Bread

Closed Monday

849 Penniman Avenue





Jumbo shrimp: huge success

Grilled Prawns with Curry Butter from the Madrona Manor, in the heart of California's Sonoma County Wine country, make a spectacular presentation. Jumbo shrimp are marinated in white wine and garlic, then grilled or broiled. A pungent curry butter flavored with cumin and parsley accents the mild flavor of the shrimp.

**GRILLED PRAWNS** WITH CURRY BUTTER 15 cup dry white wine 1 lemon, thinly sliced 2 cloves of garlic, minced 1/4 cup olive oil Dash of saffron (optional) 20 to 24 jumbo shrimp, shelled and develned, with tail on % cups wate



A bed of vegetable rice mediey accompanies Grilled Prawns with Curry Butter.



1 Tbsp. butter or margarine 1 package (5.2 oz.) long

grain rice vegetable medley mix

Combine wine, lemon, garlic, oil and saffron if desire