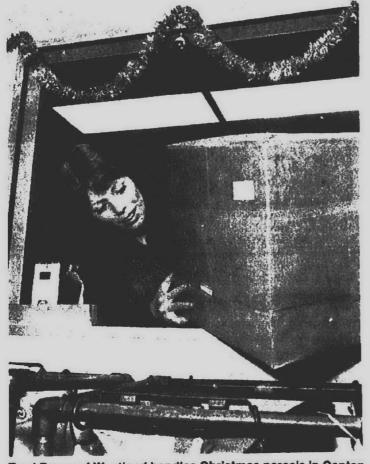

Terri Dwyer of Westland handles Christmas parcels in Canton.

Gary Warren (left) and Jim Dahl hang evergreen boughs outside the Canton Post Office.

(P,C)3A

### Ready for rush

OSTAL WORKERS IN Canton and Plymouth are getting ready for the annual holiday rush of residents with gift packages, stamps to buy, cards to mail and packages to weigh.

Canton Township postal employees this past week strung evergreen boughs along the outside of the post office in Harvard Square shopping center at Ford and Sheldon. Plymouth postal employees on Penniman Avenue were dressing up a postage display case with holiday decor