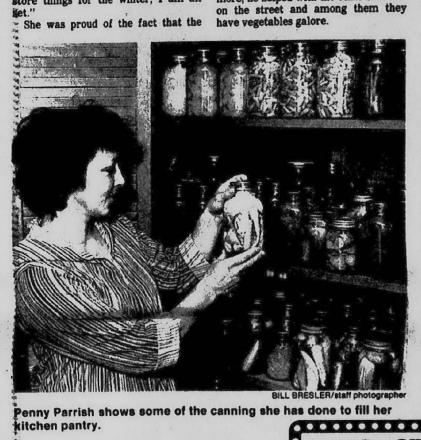

# Fills pantry and freezer

paying dividends.

strawberries.

table stocked."

### By W.W. Edgar staff writer

From the time she was a tiny toddler, Penny Parrish spent most of her time helping her mother and dad in the vegetable garden at the rear of their home on Brookline in Canton.

Now 33 years old with four children at her side, she opened the kitchen panry recently and proudly showed the reults of the hard work and the hours pent in the sun.

From floor to ceiling it was filled with jars of vegetables of all kinds. "I spent my time this fall canning 50 jars of the goodies out of our garden and, like the older folks used to, store things for the winter, I am all set.