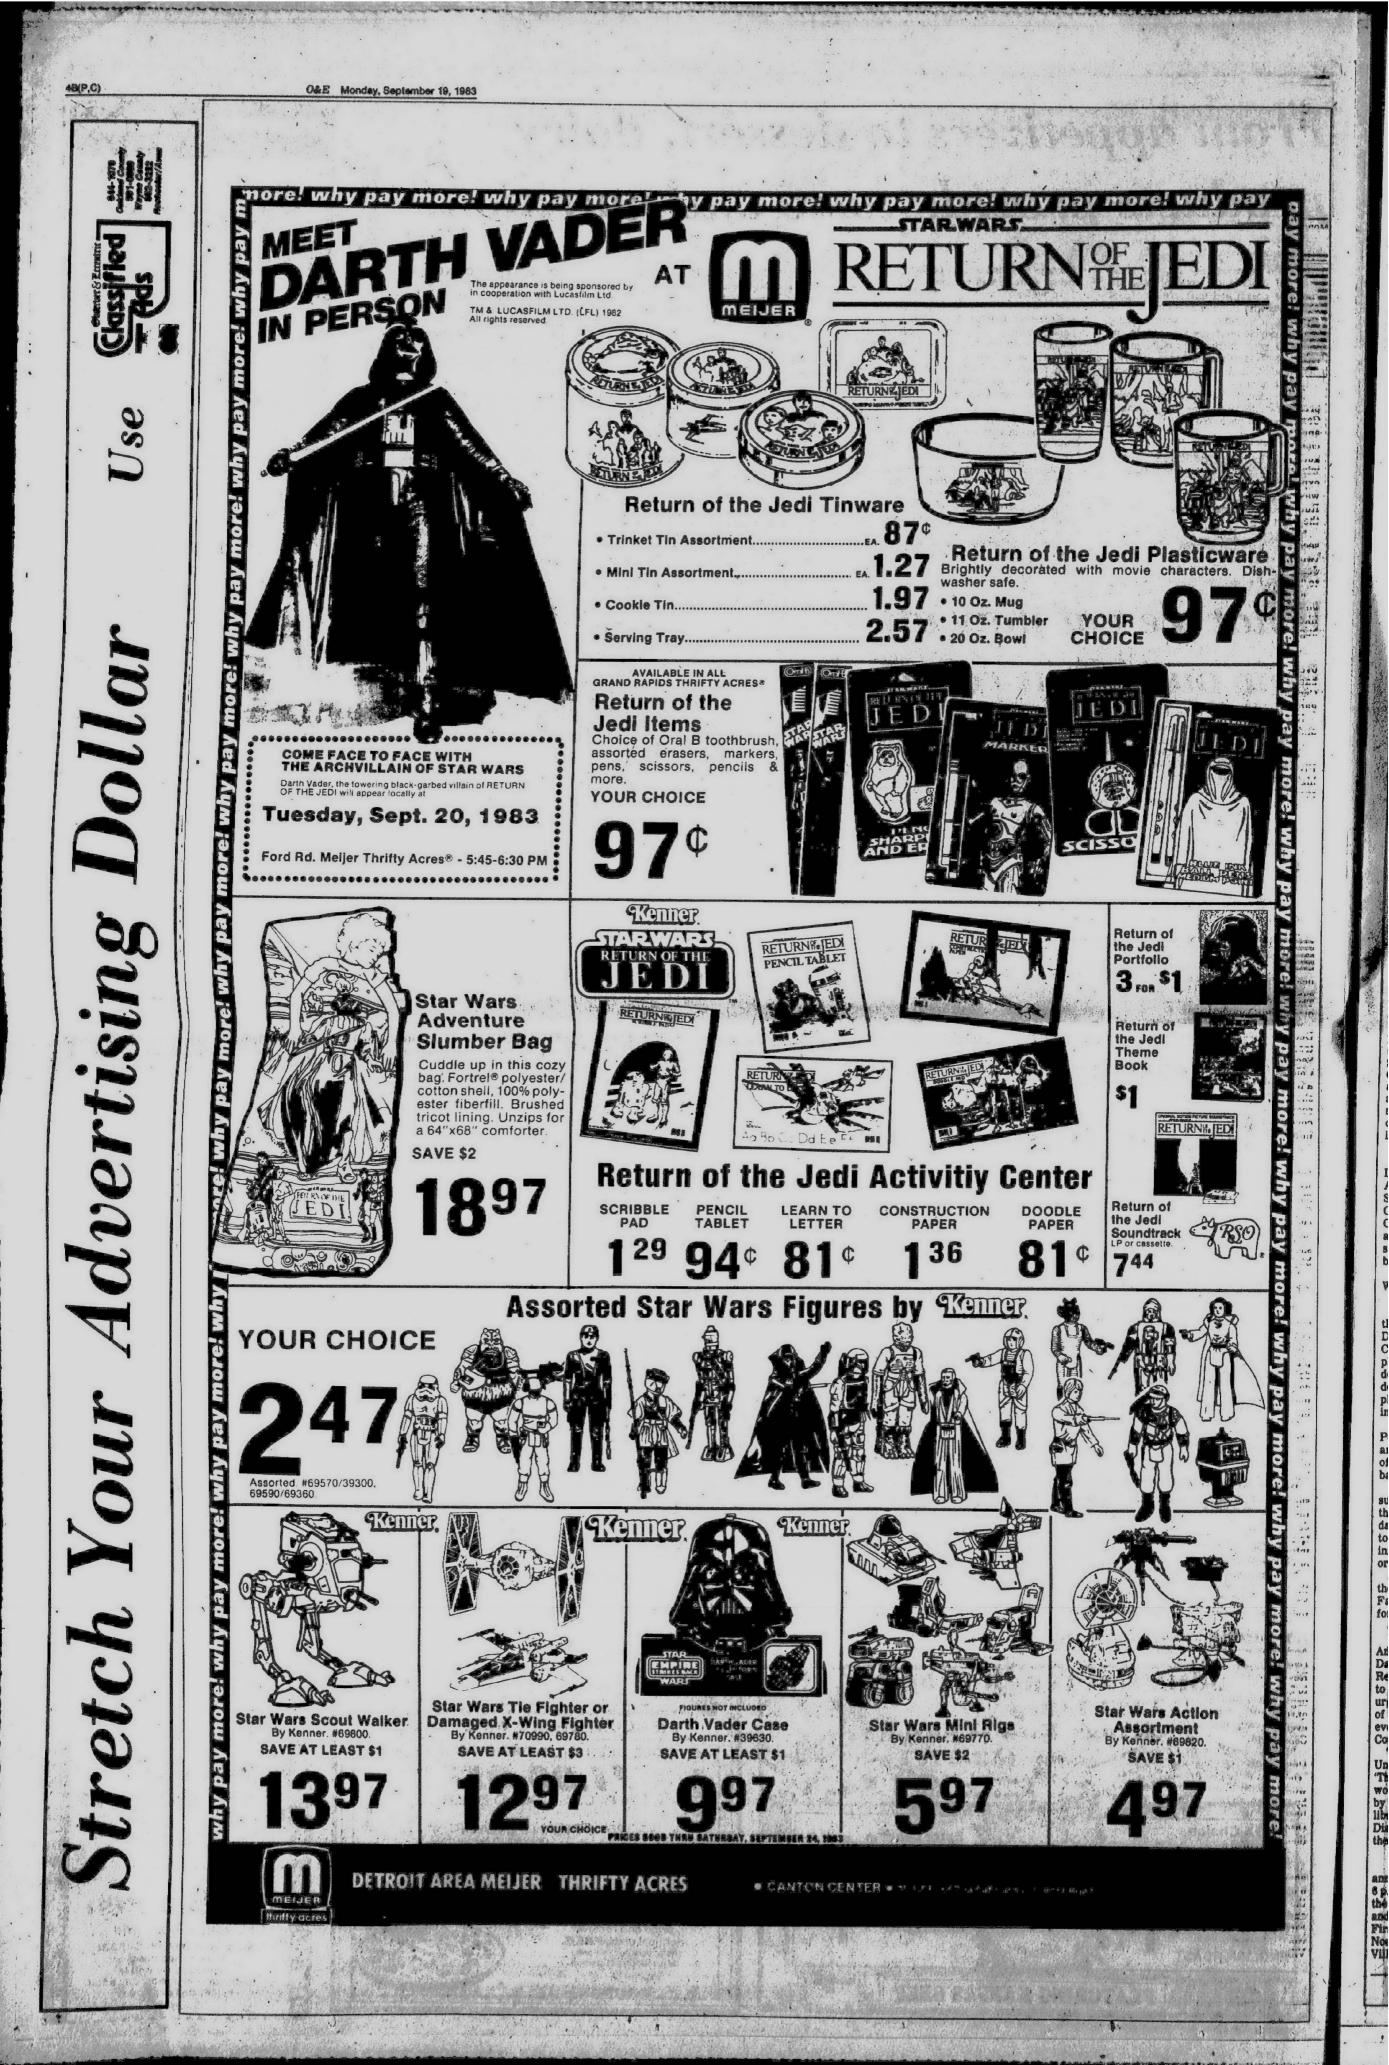

ic bread or garlic rolls or

Meadow Party & Drug Store

DAILY LOTTERY CARD GAME

COUPON -

King Size Filter

COUDON

75' OFF

PIZZA CANAPES 3 dozen white Melba rounds 14 cup spaghetti sauce 3 dozen thin pepperoni slices 1 pkg. (4 oz.) shredded mozzarella,cheese

Preheat oven to 400 degrees. Spread rounds with spaghetti sauce, add pepperoni and top with cheese. Place canapes on cookie sheet and bake until cheese melts, about 5 minutes. Serves 6-9.

PARMESAN MUFFINS 8 sourdough English muffins, halved 15 cup butter, melted 16 cup grated Parmesan cheese

It's your return

March of Dimes

Support

Preheat oven to 400 degrees. Brush cut sides of muffins with butter and sprinkle on cheese. Place muffins on cookie sheet and bake until golden, about 10 minutes. Serves 5-8.

that counts!

Birth





### Plymouth Observer

D. Mardinas Andread and Andread Charles to station Barradaus midnets ...

Monday, September 19, 1983 O&E



TOM BOHLANDER. president of the Plymouth Community Chamber of Commerce, community charmer of commerce, announced the winners of the charmber's annual drawing. And guess who is going to Hawaii? The winner of the first prize, an all-expense paid trip for two to Hawaii, was Sandy Burr. So, it looks as if Buth and Sandy will he beading for Ruth and Sandy will he heading for the Aloha State.

Morris Rodnicki of Pontiac won second prize, an all-expense trip for two'to Cancun, Mexico. Bob Jeanotte of Plymouth won the trip to Toronto, which was third prize.

Everybody must have the urge to go some place for the tickets sold like hotcakes and the venture was a buge su