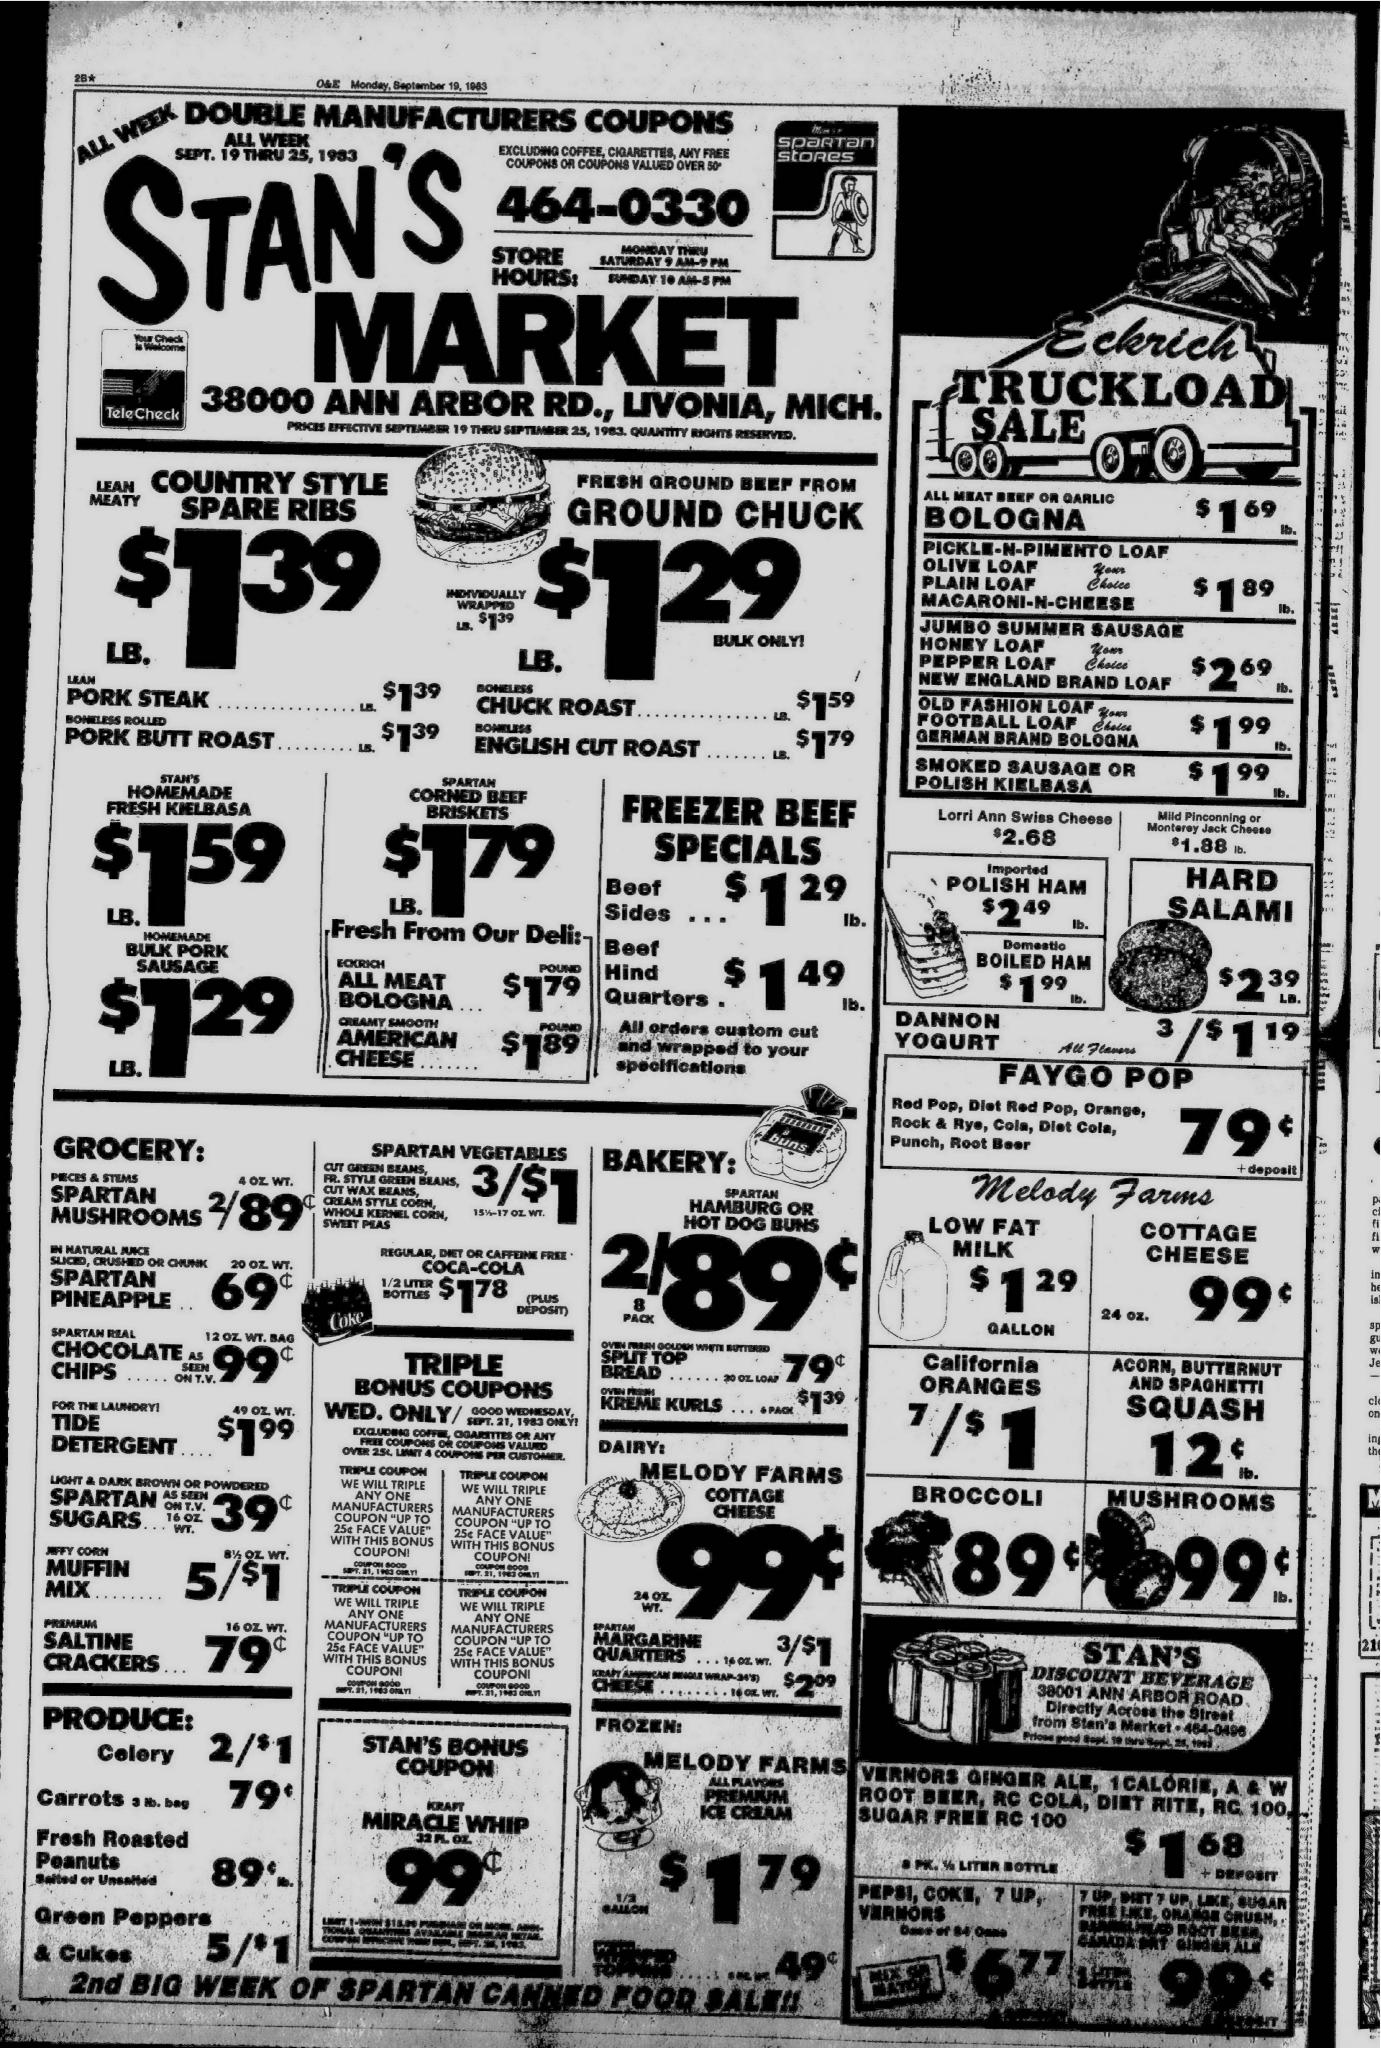

ll in bread crumbs; refrigerate 20 minutes. Heat oil to 375°. Fry croquettes in small batches, 2 to 3 minutes, turning to brown evenly. Drain. Serve with a caper sauce or other appropriate sauce. RICE OLÉ CASSEROLE

Makes 30 croquettes

Creamy...zippy 1/2 cup sliced pitted ripe olives

4 cups cooked rice

- Salt
- 1/2 cup yogurt 1/2 cup sour cream
- 1 can (4 ounces) diced green chiles

Season rice with salt; spread half into buttered shallow 2-quart baking dish. Combine yogurt, sour cream and green chiles. Spread half the mixture over rice. Sprinkle with half the chrese and half the olives. Top with remaining rice. Spread with remaining yogurt mixture. Sprinkle with remaining cheese and olives. Bake at 350° for 30 minutes, or until hot and bubbly. Garnish with pimlento. Makes 6 servings.



# From appetizers to dessert, dairy products provide taste and nutrition

Traccream cones at the fair. Tall, cold glasses of milk after sandiot baseball games. Ice cream and milk are two foods synônymous with summertime fun.

Thether it's summer or winter, dairy products provide much-needed calcium and vitamin D when included in daily meals. You can assist family members in receiving recommended daily intake by using dairy products in recipes. Home economists have developed a main

disa. and two desserts using dairy products will convenient packaged mixes. Try them thigmonth.

SPINACH-CHEESE PIE 1 pkg. (10 oz.) frozen chopped spinach 15 pp sliced grees onloas 2 thep. margarine or butter 2 thep. instant chicken bouillon 1/4 Lip. salt <sup>1</sup>/4 [sp. pepper Damh of anise seed, if desir