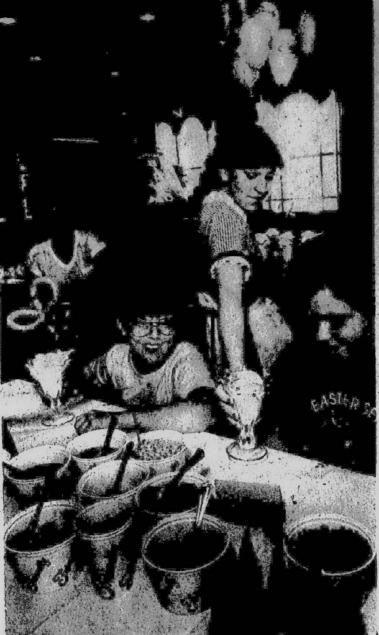

### Sundaes for Seals

Frank Pernak (left) and Mike Blizman beam as waitress Kim Friebel delivers their sundaes last Monday at Friendly's ice cream restaurant on Ann Arbor Road in Plymouth. The children, both of whom have cerebral palsy, were guests of the restaurant at the kickoff of its monthlong Easter Seal campaign. During September customers making a \$1 donation to the Wayne County Easter Seal Society will receive a coupon good for two free ice cream cones.