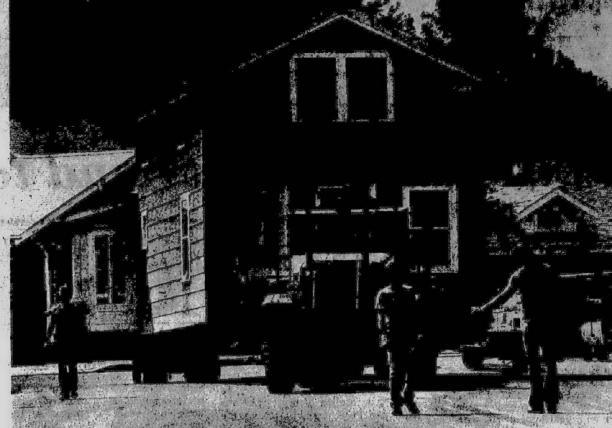

# **Final resting place?**

## Century-old house makes move

#### By W.W. Edger staff writer

munity busi

> aline rta

Sports

)W is

g 24

riday.

show listed

ented

e fol-

tro-13

npari-.

ds de --ngton eels Bill-

es to lites

The little gray bouse next to Beyer's Drug Store, that is reputed to be more than 100 years old and one of the oldest in Plymouth is leaving Main Screet for a new address in old Village.

The move was made necessary when work started on the widening of the intersection at Main and Mill streets. The widening of Mill Street took up most of the parking lot for the drug store and its owner decided to sell it instead of razing it.

As a result, Eric Carne, the architectural engineer, bought it and plans to move it to the rear of his headquarters on Blanche Street within the next few weeks

Approval of the sale and switch in addresses was approved by the Board

"I know it will be a showplace when Eric and his wife are through with it," Beyer said, even though in a sense he hated to part with it.

> Staff photos by Bill Bresler

day, Reptember 19, 1983 Odd E

house, now on wheels, moves slowly down Starkweather toward its new location.

Erick and Pat Carne, new owners of the house, watch the move in process.

Watching the move are (seated from left) Mike Keeth and Frank Palmer.

A worker moves electrical wires saide to allow room for the house to move underneath.