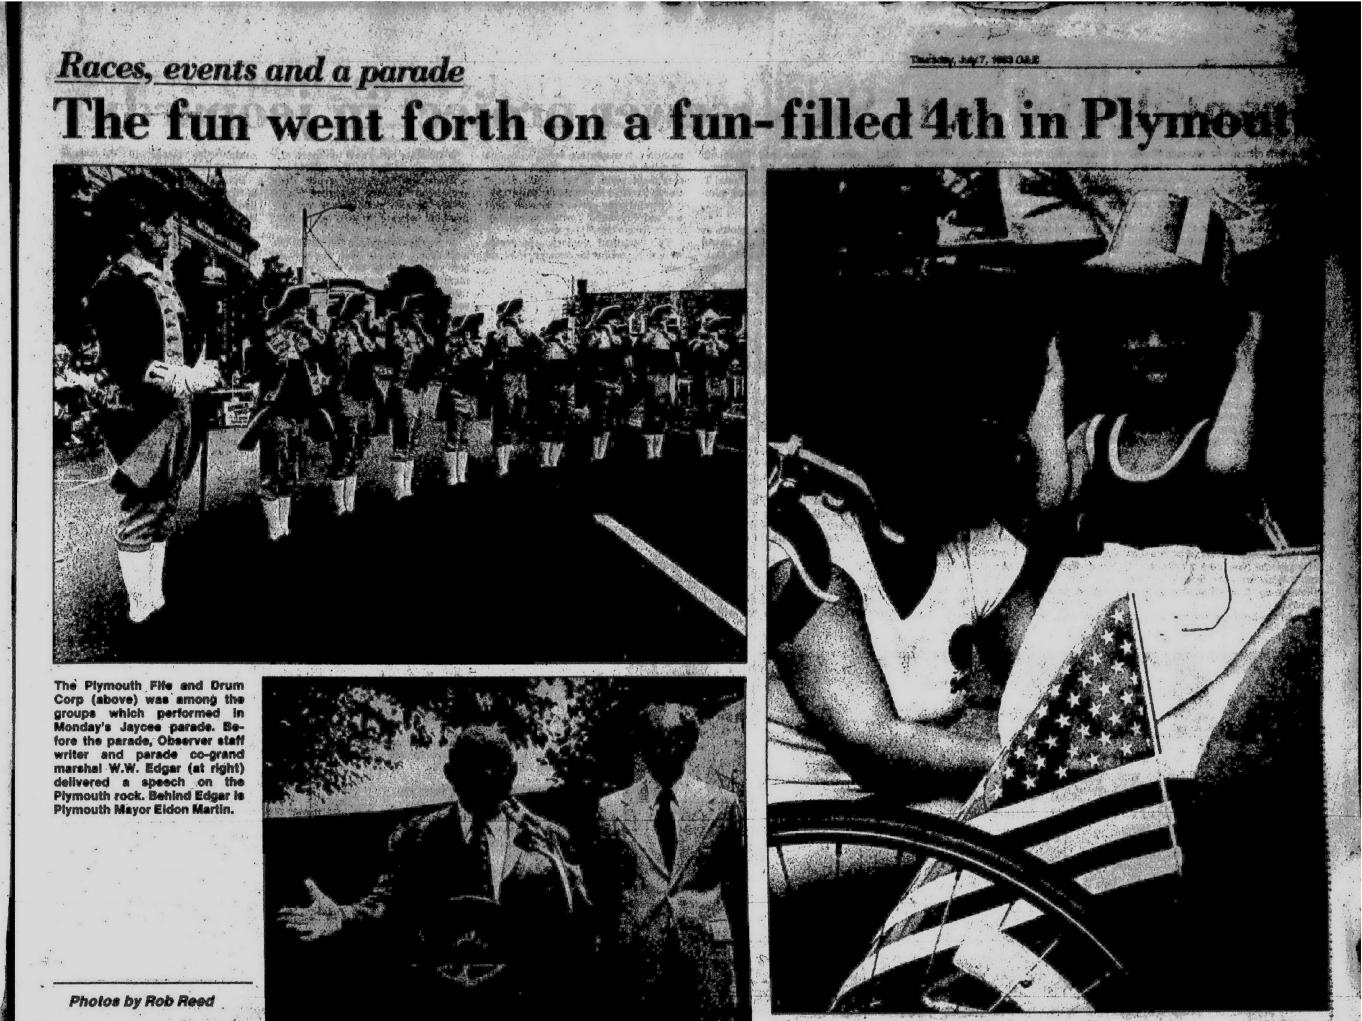

### child's favorite

One of a child's favorite entries in any parade is when the fire engines drive by with sirens wailing. Remember? Monday was no different in Plymouth, where youngsters enjoyed the fire engines entered in the

Fourth of July parade sponsored by the Plymouth Jaycese. Among those waving to the firefighters are (from left) Jennifer Fisher, Michael Solberg and Karl Brandenburg. For more photos on the parade, race and bicycle-decorating contest sponsored by the Jaycettes, see Page 3A of today's edition.

Getting set for the bike-decorating contest is Regan Cowger. She received some help from Sharon Bush. The bike contest was sponsored by the Plymouth Jaycettes.

A 1983 Traveling Showcase of cooking demonstrations from some of the workd's mest companies.

Juggling apples along the parade route is Robert Christians of Livonia. Christions just couldn't resist eating the apples as he juggled.

Waving to the crowd is another parade co-grand marshel, Dunbar Davis. Davis is a judge at the 35th District Court on Plymouth Road.

A five-mile race brought runners from many surrounding communities. After the race, which went through Plymouth's

realdential areas, the with some orange OT COL

Thursday, July 7 thru Sunday, July 10

> From breakfast to dinner, cocktails to dessert, baby food to diet food, you'll see the most delicious recipes being prepared step by step.