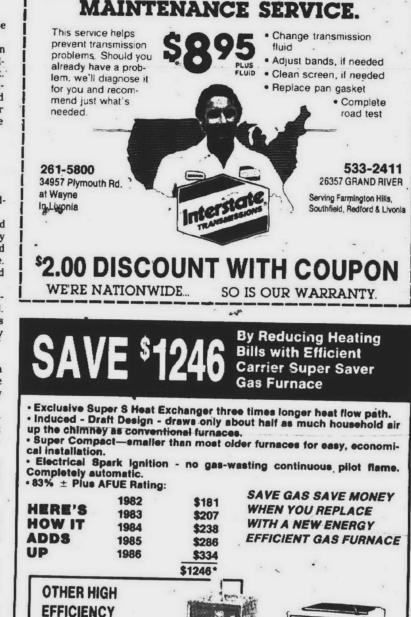

m in at any position and it doesn't hurt us."

EISLEY FEELS he's gotten by a slump at his defensive position for the Spartans, even though a wrist injury sidelined him for a few games. He's helped the Michigan State de-

fense establish the lowest goals against average in the league, something he attributes to strong, hard work.

"I just wanted to play a regular shift in the beginning, because I knew we were moving over to a six-defenseman lineup," Eistey said.

Eisley, a junior, graduated from Thurston High School and played for the Detroit Jr. Red Wings, where he scored 44 points his final season.

Eisley remembers playing with Invitational foes in the minor hockey leagues, including Murphy and Kobylarz.

"Jeff Eisley's a heads-up hockey player. He moves the puck very well," Mason said





1.



"They've (the defense) been great," he said. "The forwards have really helped them out a lot, and they've helped out the forwards on both ends of the rink."

Gardiner transferred to Michigan

Date

Jan 5

"An open and shut case.

Joanna Western Movable Louver

Shutters retain your privacy

but let the Holiday sun shine in.

30650 plymouth road

livonia

422-1000

Catch the

Wings in

motion!

Day

Wed

Thurs.

Sat.

For lickets, charge by phone 567-9800

Ticket information

& group discounts 567-6000.

Tickets at all CTC

No.

20

21

22

outlets

SA

MURPHY, THE lone Tech representative from the area, is the team's second leading scorer with 11 goals and 17 assists including one goal and two assists at the Invitational.

The Redford Thurston graduate, like many other players, wo