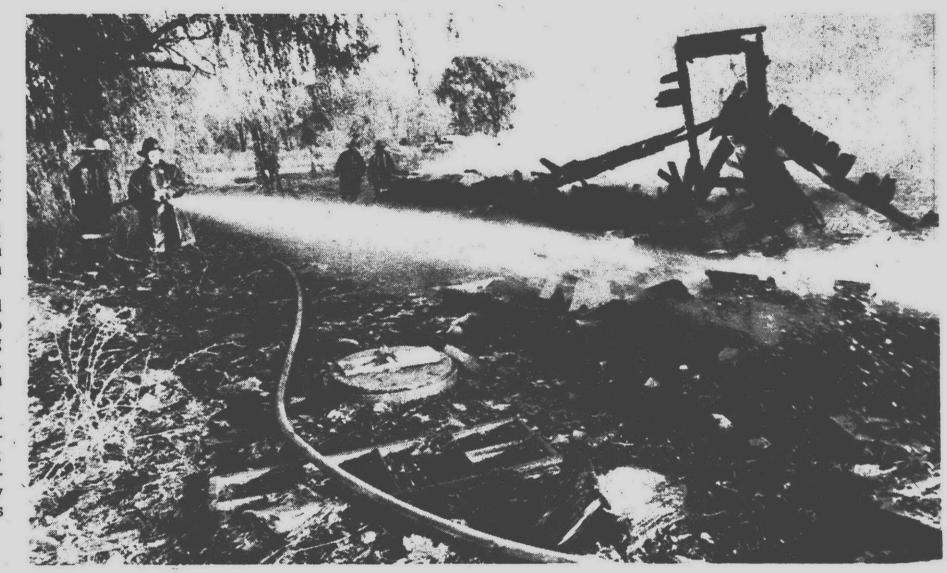

## **Fire on Shearer Drive**

Plymouth Township firefighters responded to a call on Shearer Drive last week. The deserted house was beyond saving and in an

area being cleared for highway construction so firefighters contained the blaze, letting it run its course. (Staff photo by Bob Woodring)