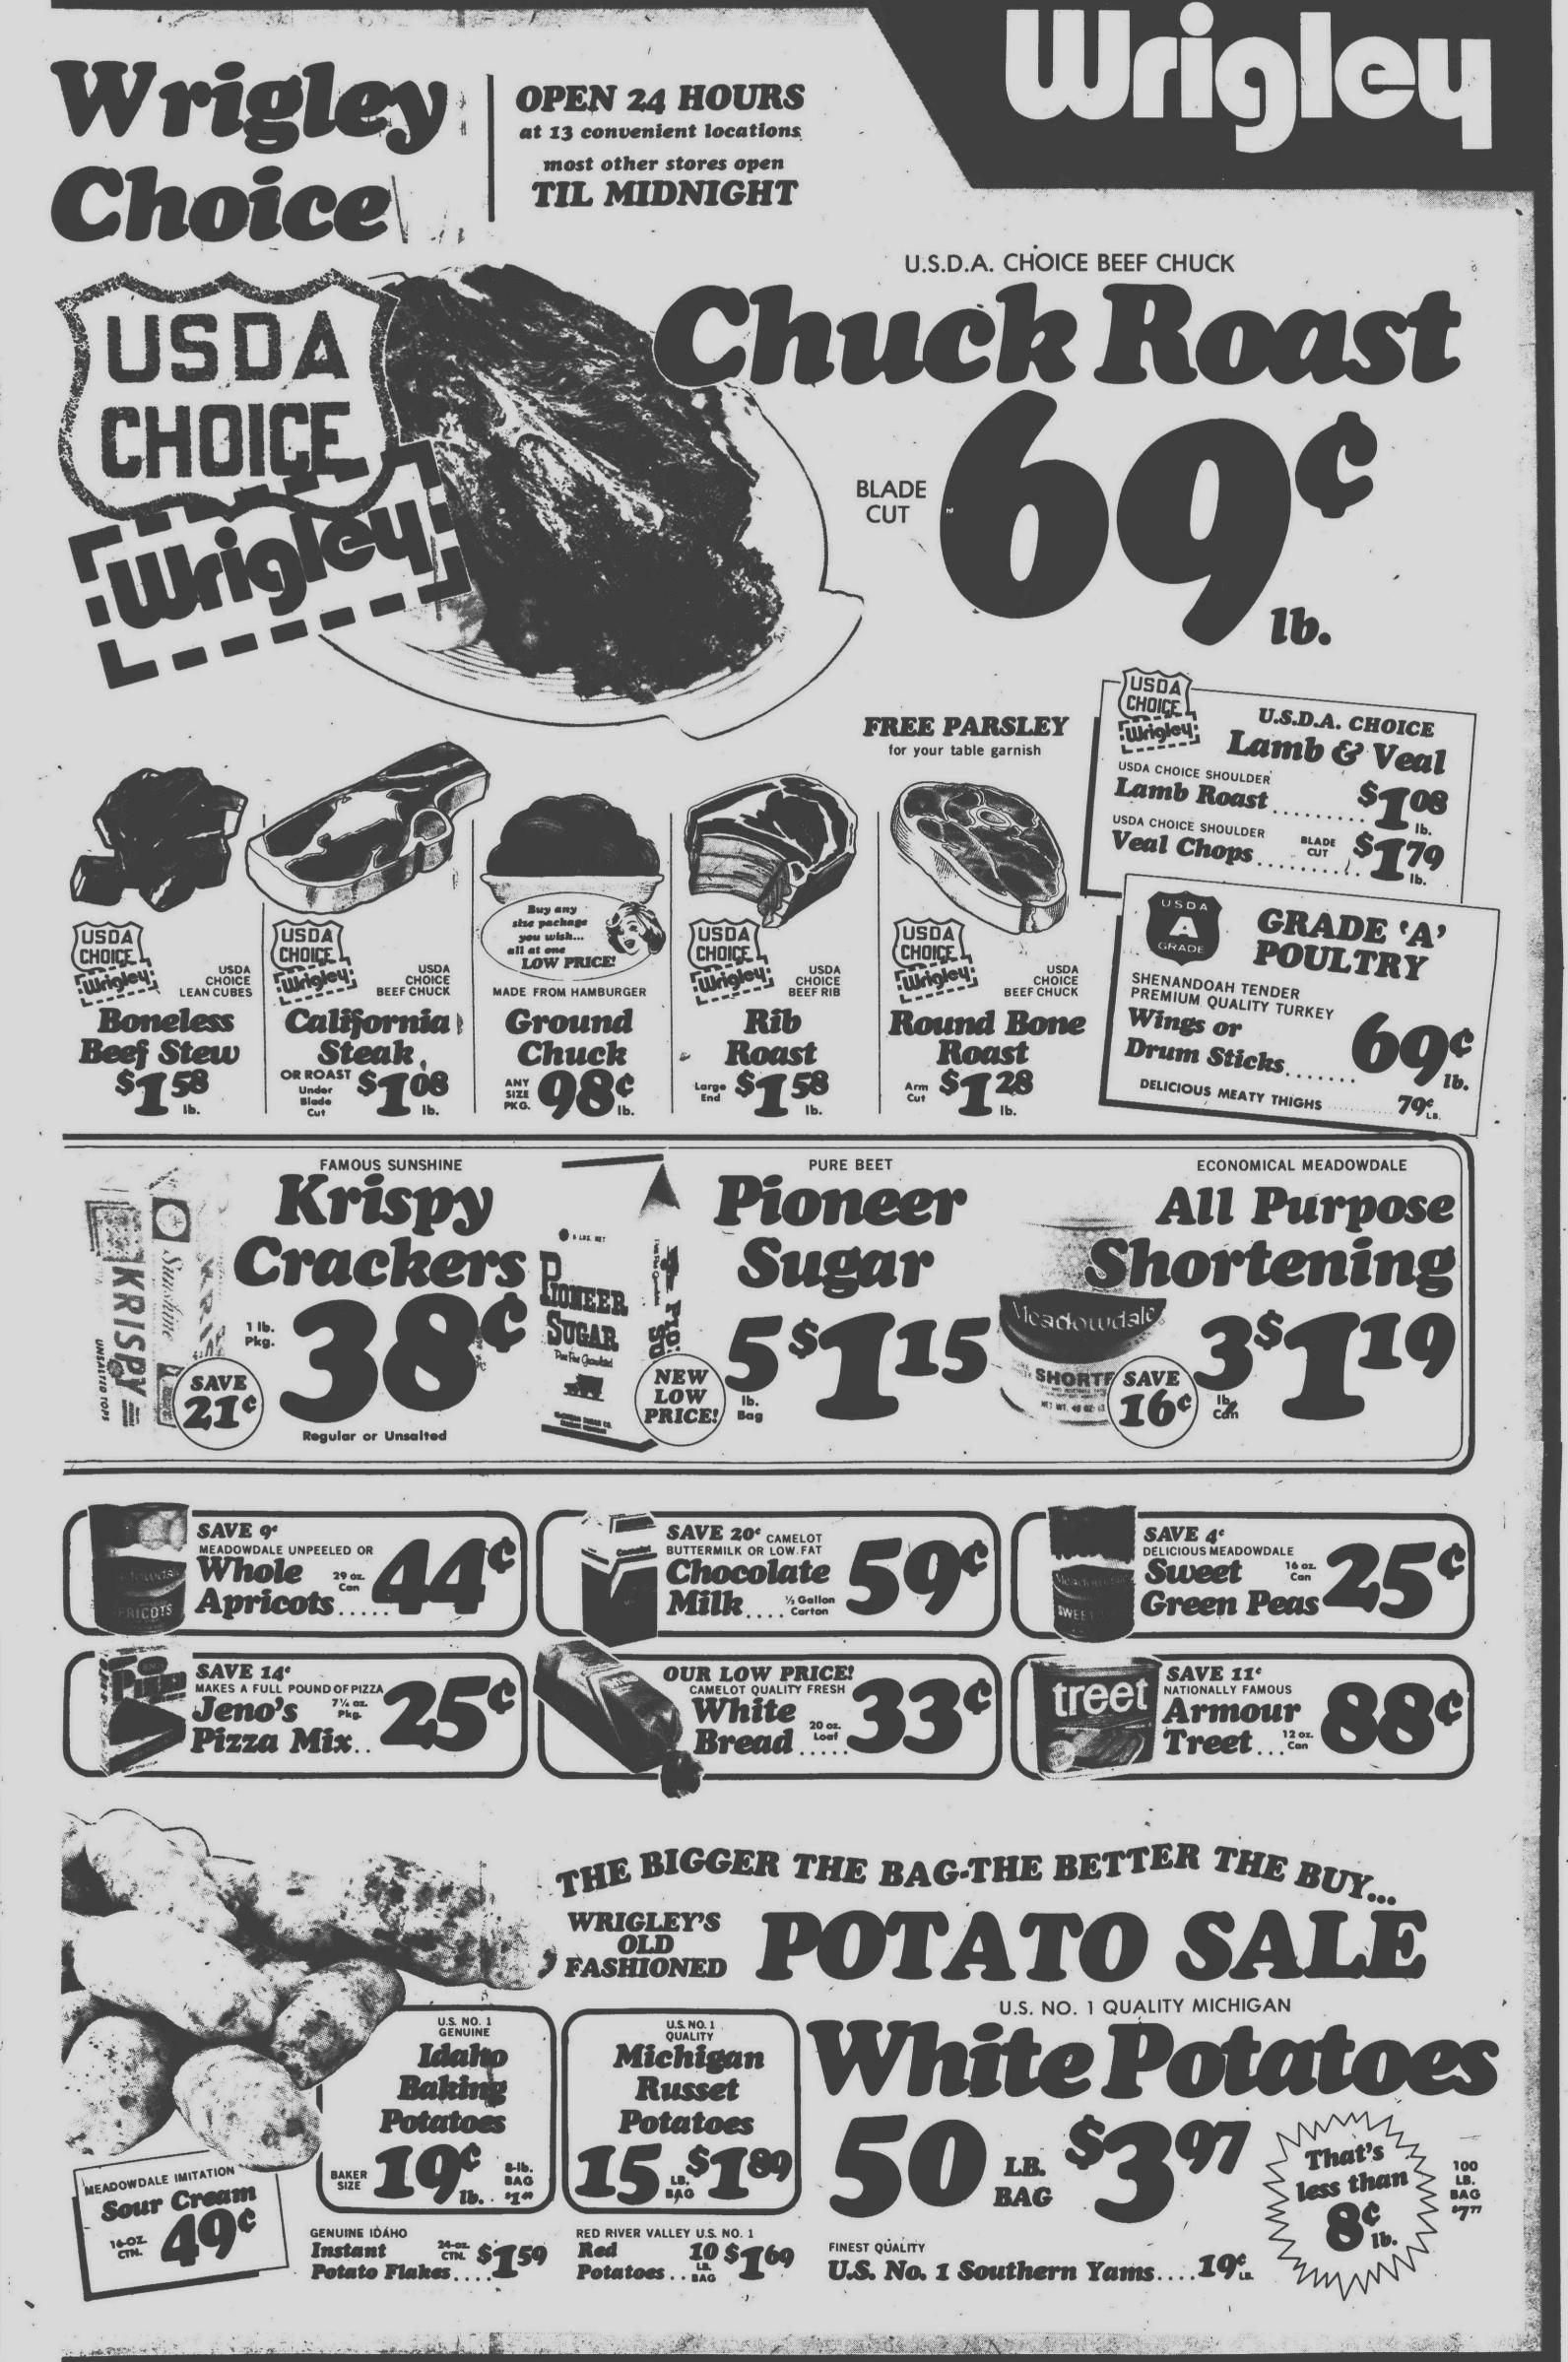

When you pick up a Wrigley steak or roast, you'll find a little label on it that says "USDA Choice." It has a nice ring

to it. But just exactly whit does it mean?

The United States Department of Agriculture inspects all beef sold in supermakets. If the Federal Inspector samps a side of beef "USDA Chice", you know it's one of the best rades of beef you can buy.

But in adition, Wrigley's meat buyer persnally examines every side ( beef; and only when he is atisfied that the meat is among the very best

That's why every steak and roast in a Wrigley meat case looks so downright tempting...why the meat is bright red and "marbled" with little streaks of fat for juicy tenderness. That's Wrigley Choice.

#### Veal and lamb, too

Wrigley's meat buyer uses the same standards when he buys veal and lamb.

Only the very best of USDA Choice veal and lamb get the Wrigley stamp.

Some of Wrigley's most popular cuts of beef, yeal, and lamb are on the next two pages. All tender, juicy meats. All at prices that make buying them a pleasure. Because they're all Wrigley's USDA Choice. And because they've all been trimmed according to a very strict set of rules every Wrigley butcher is trained to follow.

It's a set of rules that gives you less waste, more good eating for your dollar. We call it Added Valu-Trim. Wrigley quality USDA Choice and Added Valu-Trim. They add up to

**USDA CHOICE** 

CHUCK ROAST

Urigley

the best meat value in town. Try them!

nications specialists at Sheppard AFB, Texas.

He was trained to operate teletypewriter equipment used in the worldwide Air Force communications system. The airman now goes to Scott AFB. Ill., for duty with a unit of the Military Airlift Command.