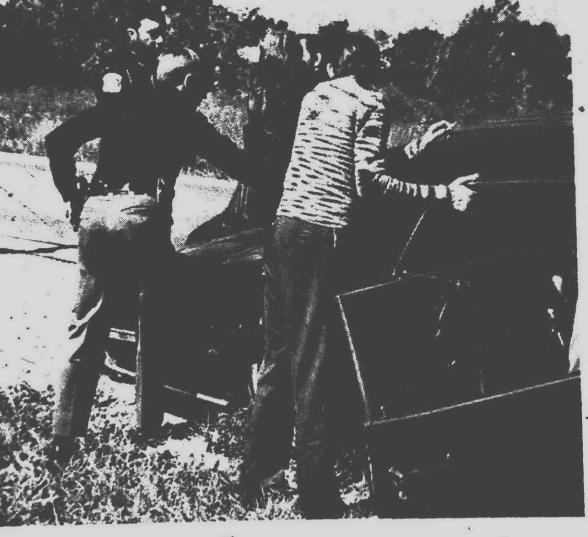

# Guns charge arrest

Responding to a call to the Plymouth State Police post recently, troopers arrested three men carrying guns in their car. Troopers Wayne Waldron (left) and James Besonen stopped the car on Joy Road, east of Lilley, arresting Donald W. Nowry, Jr., 29, of 40530 East Ann Arbor Trail; Robert G. McCollum, Jr., 41, same address; and John B. Davis, 55, of 407 Mill, Plymouth. Nowry and McCollum, free on \$1,000 bond each and charged with carring a concealed pistol in a motor vehicle, face pretrial examination today (Oct. 27). Davis, free on \$100 bond, was charged with possession of an uncased gun. State police confiscated a fully-loaded shotgun and a .357 magnum which was found under the front seat. (Photo by Richard Zigler)