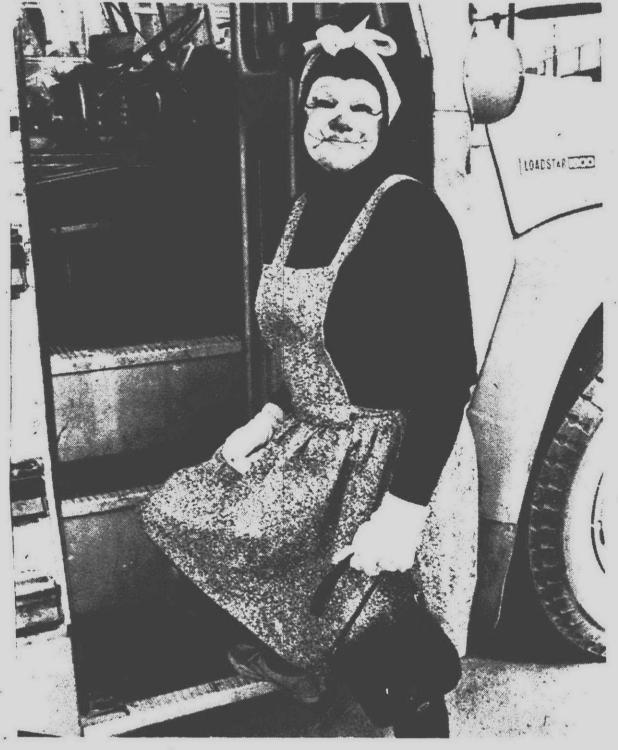

## Bus drivers join fun

Bus drivers for the Plymouth Community School District joined in with the Halloween spirit Friday by donning costumes when they picked up their students. Dressed as Mickey Mouse is Wanda Harris and the drivers below are (from left) Gene Harris, Nancy Housen and Janet Guenther. (Staff photos by Maurie Walker)