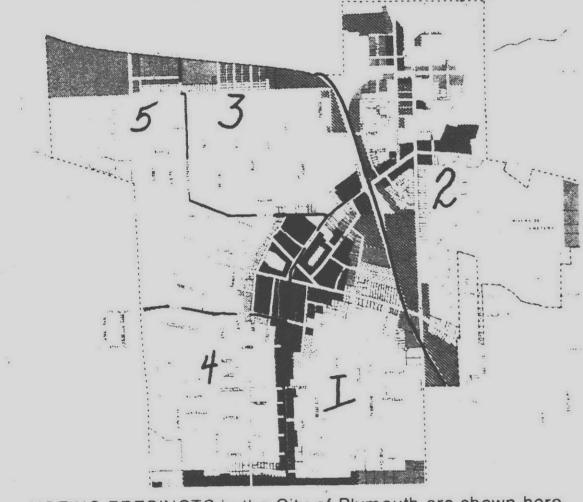

JOHN CUMMINGS

THOMAS TURNER

VOTING PRECINCTS in the City of Plymouth are shown here. Voters in precincts one, four and five will vote at the Plymouth Cultural Center, 525 Farmer Street. Voters in precinct two can cast their ballots at Starkweather Elementary, 550 Holbrook. Voters in precinct three are to go to Central Middle School, 650 Church Street.

Polls will be open from 7 a.m. to 8 p.m. Nov. 4. The voting precincts are: one, four and five in the Plymouth Cultural Center, 525 Farmer; precinct two in Starkweather Elementary, 550 Holbrook; and precinct three in Central Middle School, 650 Church.