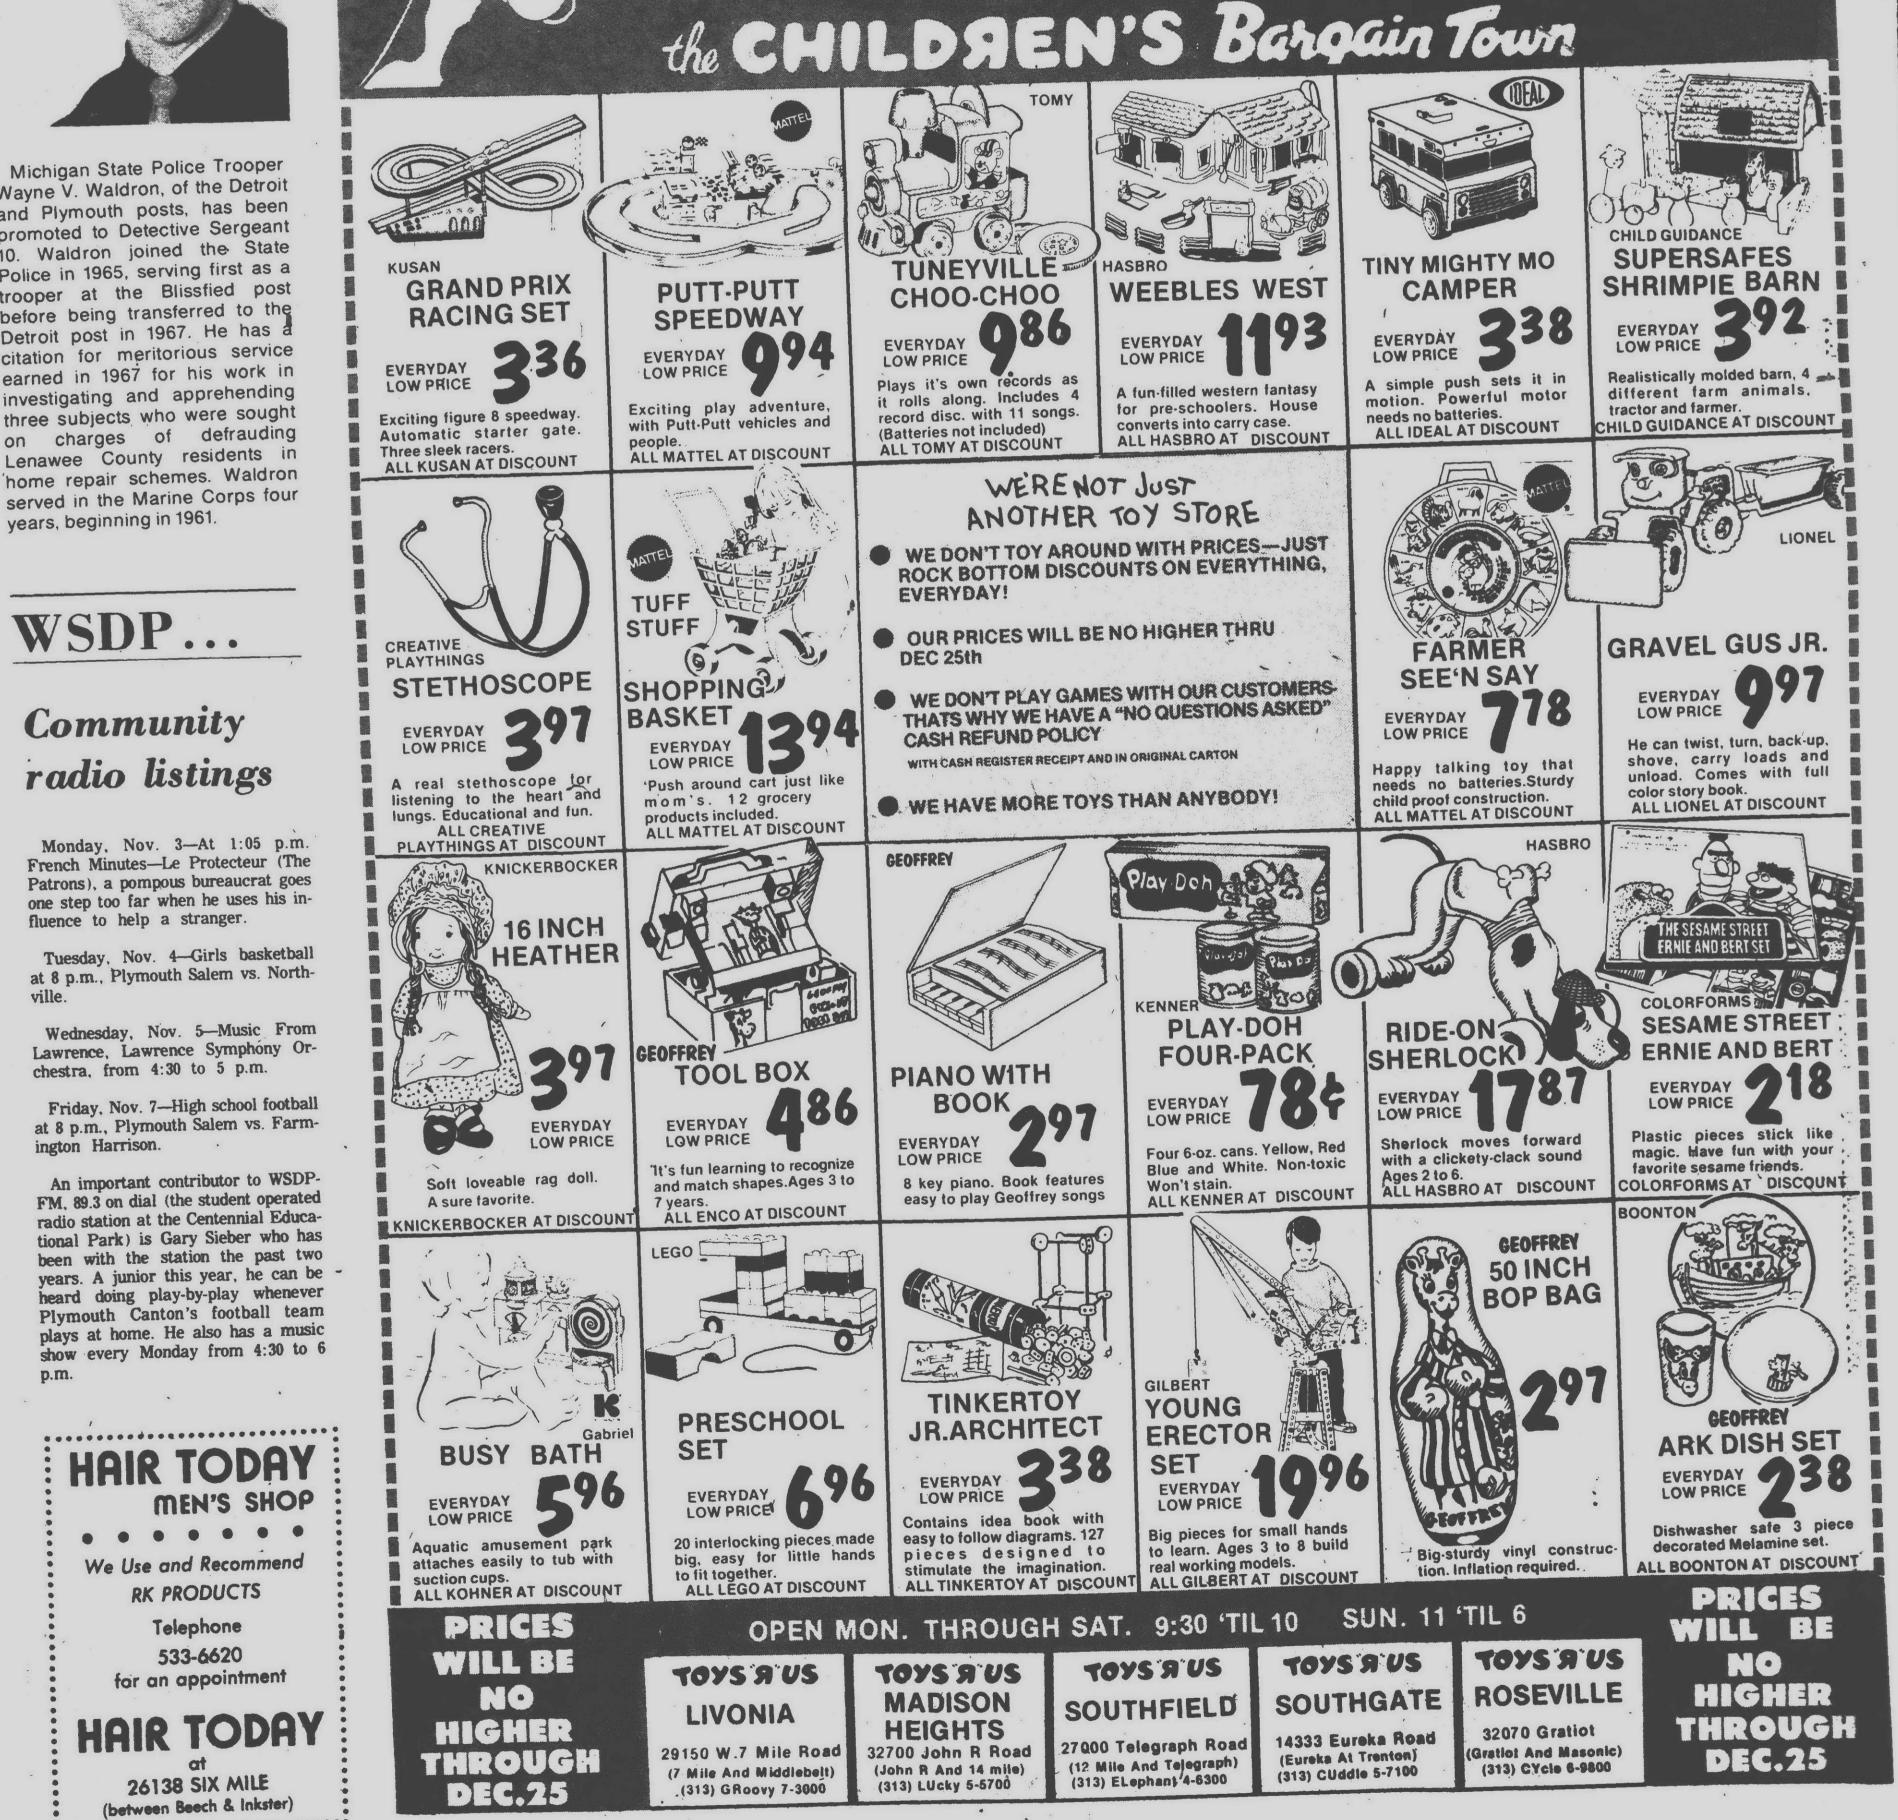

7:30 P.M. Livonia Office Pavilion 19500 Middlebelt Rd. Phone: 478-3840

Also: Nov. 4 7:30 P.M. YMCA, 7 and Lahser





Wayne V. Waldron, of the Detroit and Plymouth posts, has been promoted to Detective Sergeant 10. Waldron joined the State Police in 1965, serving first as a trooper at the Blissfied post before being transferred to the Detroit post in 1967. He has a citation for meritorious service earned in 1967 for his work in investigating and apprehending three subjects who were sought on charges of defrauding Lenawee County residents in home repair schemes. Waldron served in the Marine Corps four

## Community radio listings

Monday, Nov. 3-At 1:05 p.m. French Minutes-Le Protecteur (The Patrons), a pompous bureaucrat goes one step too far when he uses his in-

ville.

..............



where and the second property the short of the second states and the second states of the second states the



# Halloween parades

The traditional Halloween parades were held in elementary schools of Plymouth Community School District Friday afternoon. Youngsters crowd the hallways of Bird Elementary (above) adorned in their costumes. In center are Bird students Kelly -Sargeant, 8, and Amy Gerish, 8. At right is the Halloween parade held at Allen Elementary. Although our camera couldn't make it to all the parades, it was reported one of the largest was held at Smith Elementary. (Staff photos by Maurie Walker).





The Plymouth Community Chamber of Commerce is sponsoring the Dale Carnegie Course to be offered during November in the Mayflower Meeting House.

A free demonstration meeting