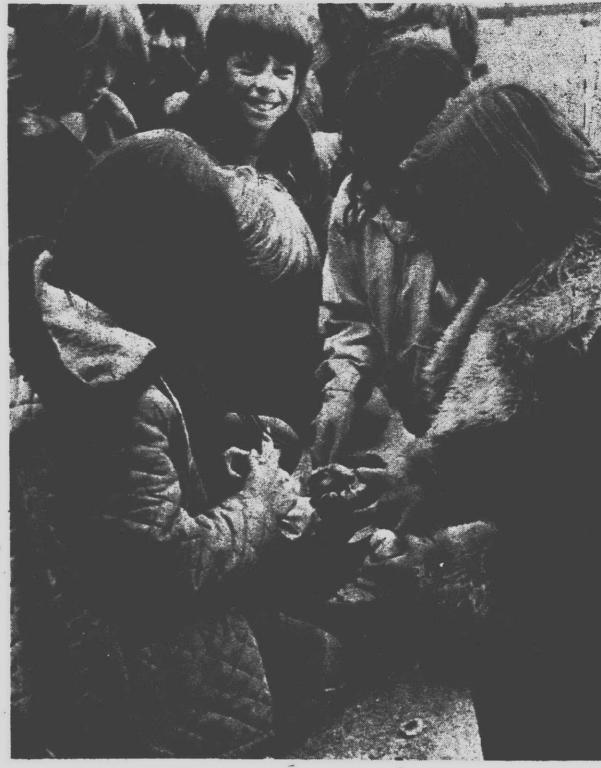

# It's cider time

Two fifth grade classes from Plymouth's Starkweather Elementary School went into the apple and cider business as a means of raising funds for their annual spring trip. Busy washing apples are Michelle Bancroft and Laura Montoyo. (Staff photos by Maurie Walker)

Students from Helen Moyer's class hard at work peeling apples which will eventually become cider. The children obtained the apples from the Woods farm on Warren where they spent a month picking apples with the help of their parents.

After the aples are cut, the students dumped them into a grinder, the net step in making cider. Each year the fifth grade Starkweather udents enter a project for a out-of-state trip in the

Plastic bottles, which were collected and washed by the students, are used for the cider which the students are selling. They also sold some of the better apples for eating and cooking.

Lori Eddlemon, right, takes on the chore of grinding the apples while members of her class look on. Parents are credited with helping to make the project a success.

CONGRATULATIONS ON YC PRIMARY VICTORY FOR CITY COUNCIL.