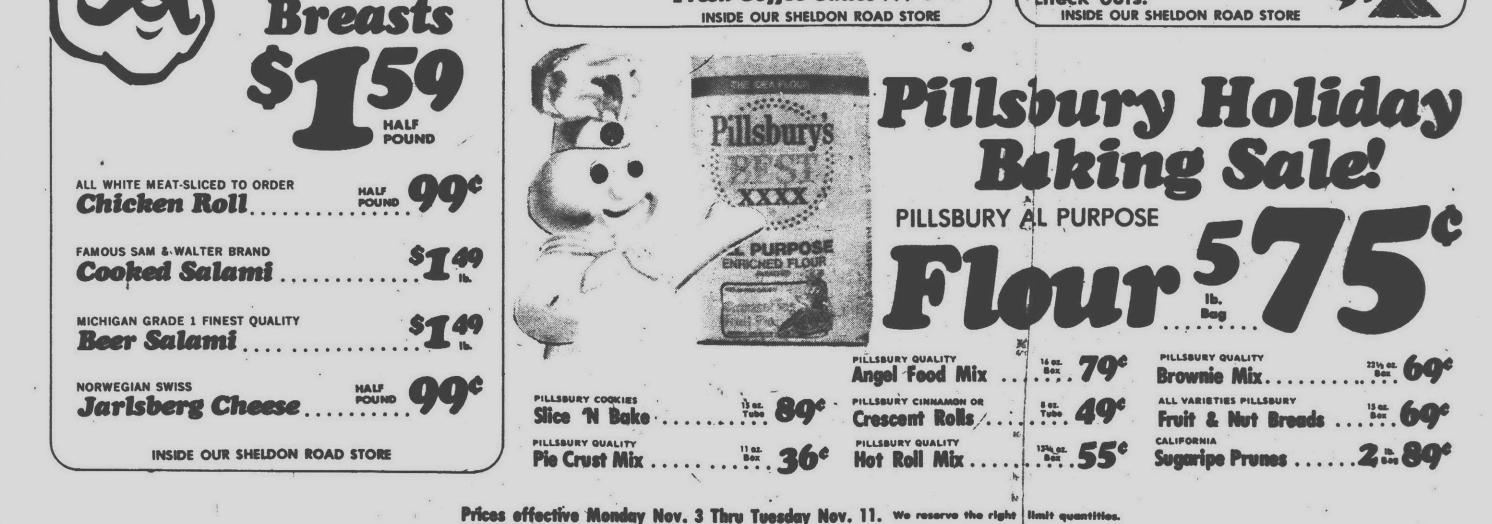

When you pick up a Wrigley steak or roast, you'll find a little label on it that says "USDA Choice." It has a nice ring

to it. But just exactly whit does it mean?

The United States Department of Agriculture inspects all beef sold in supermakets. If the Federal Inspector samps a side of beef "USDA Chice", you know it's one of the best rades of beef you can buy.

But in adition, Wrigley's meat buyer persnally examines every side ( beef; and only when he is atisfied that the meat is among the very best

That's why every steak and roast in a Wrigley meat case looks so downright tempting...why the meat is bright red and "marbled" with little streaks of fat for juicy tenderness. That's Wrigley Choice.

#### Veal and lamb, too

Wrigley's meat buyer uses the same standards when he buys veal and lamb.

Only the very best of USDA Choice veal and lamb get the Wrigley stamp.

Some of Wrigley's most popular cuts of beef, yeal, and lamb are on the next two pages. All tender, juicy meats. All at prices that make buying them a pleasure. Because they're all Wrigley's USDA Choice. And because they've all been trimmed according to a very strict set of rules every Wrigley butcher is trained to follow.

It's a set of rules that gives you less waste, more good eating for your dollar. We call it Added Valu-Trim. Wrigley quality USDA Choice and Added Valu-Trim. They add up to

**USDA CHOICE** 

CHUCK ROAST

Urigley

the best meat value in town. Try them!

nications specialists at Sheppard AFB, Texas.

He was trained to operate teletypewriter equipment used in the worldwide Air Force communications system. The airman now goes to Scott AFB. Ill., for duty with a unit of the Military Airlift Command.