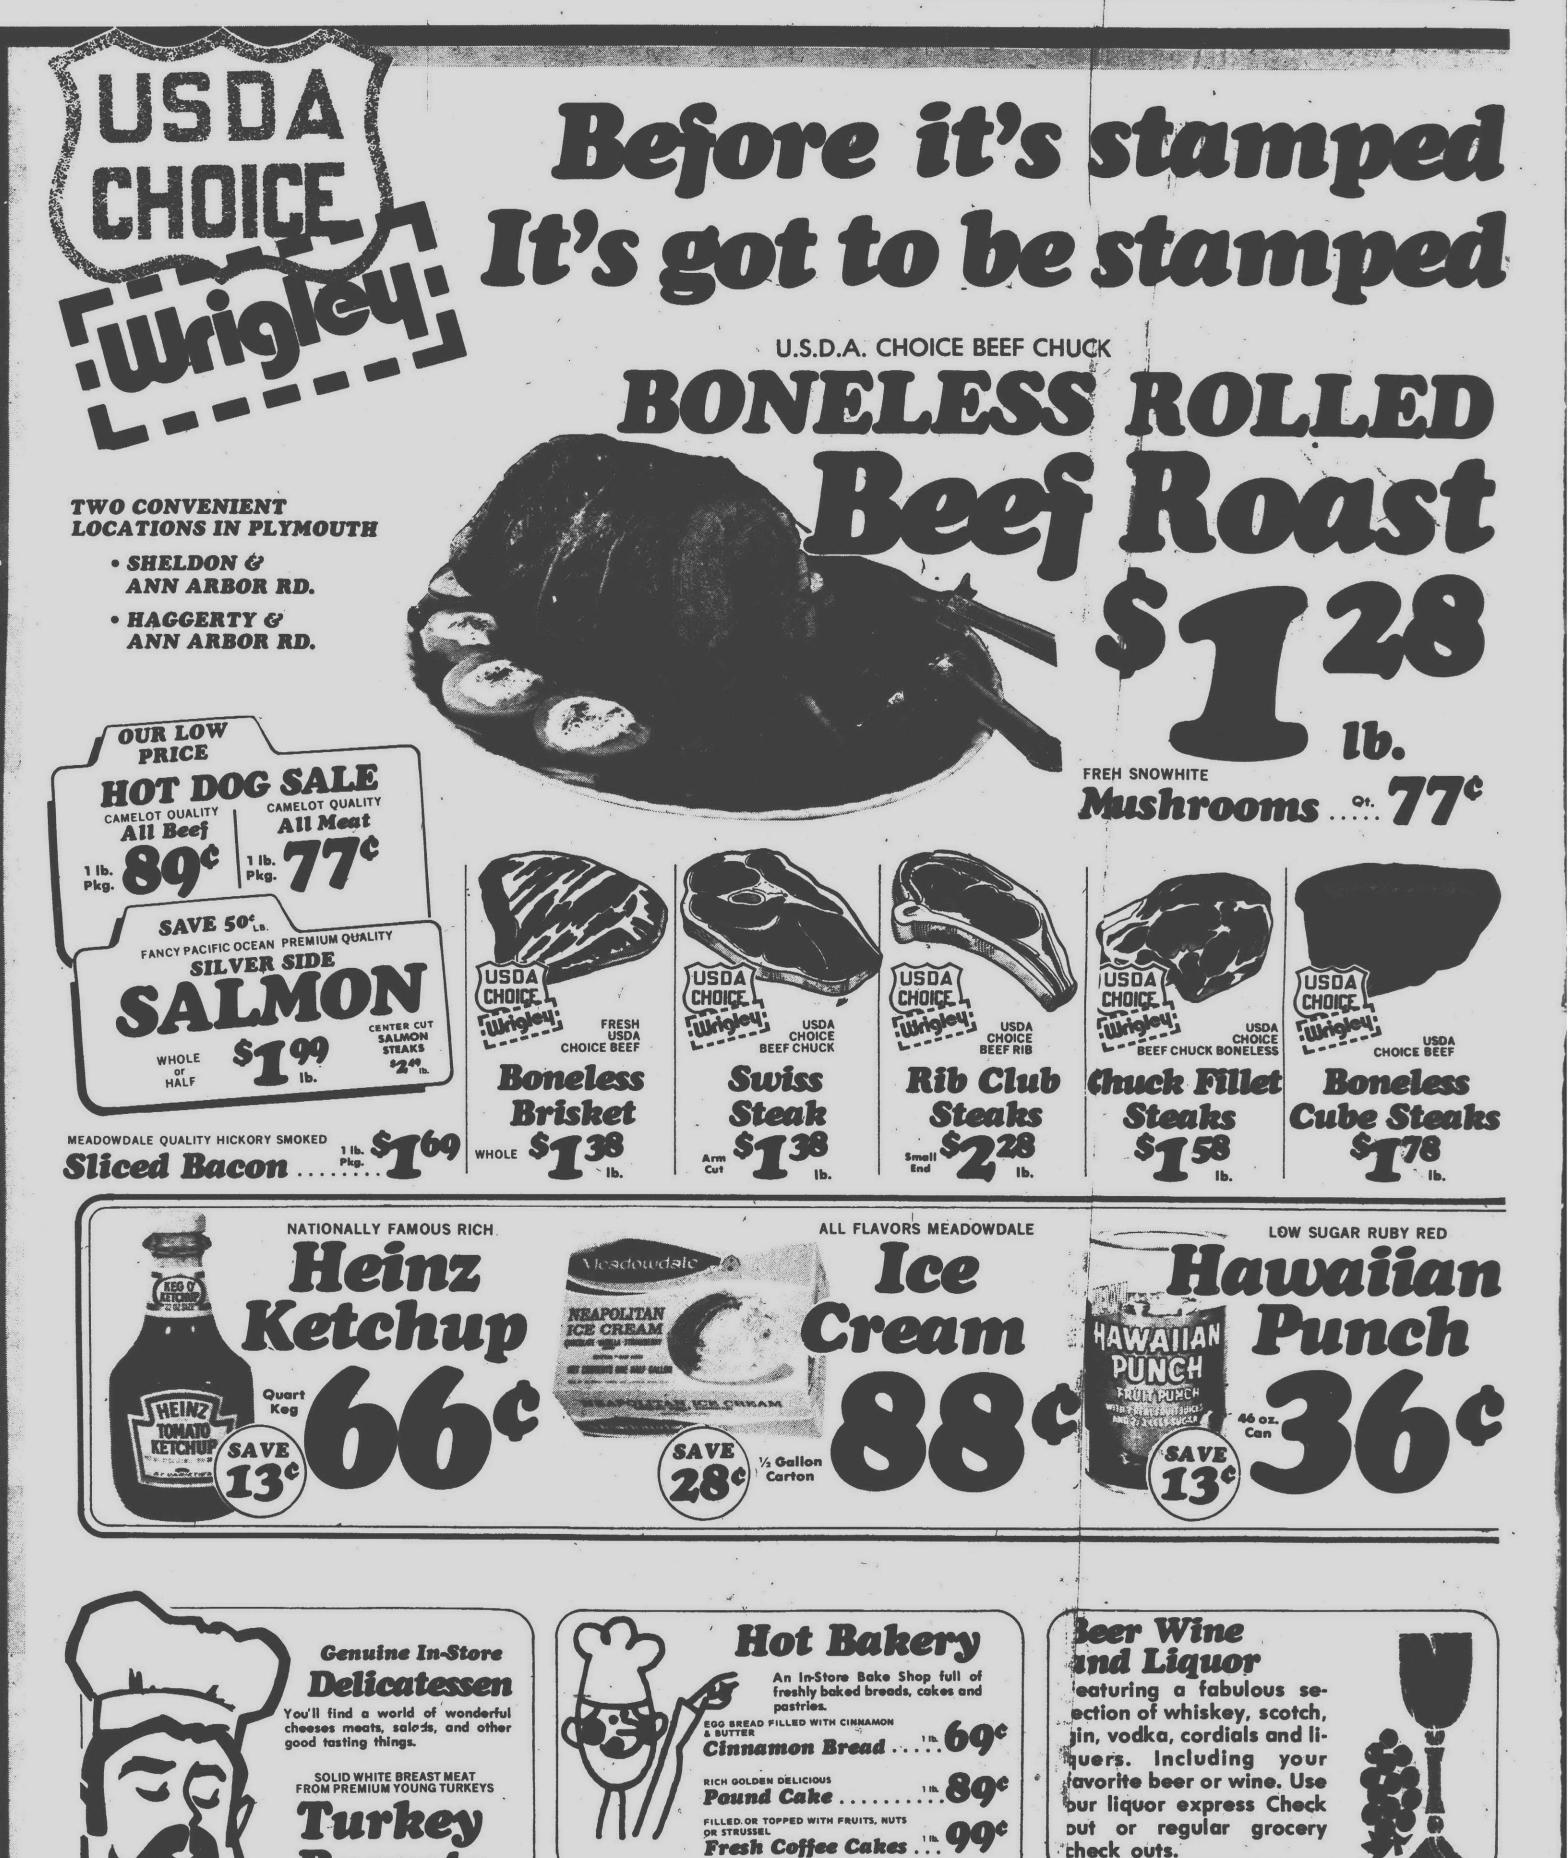

When you pick up a Wrigley steak or roast, you'll find a little label on it that says "USDA Choice." It has a nice ring

to it. But just exactly whit does it mean?

The United States Department of Agriculture inspects all beef sold in supermakets. If the Federal Inspector samps a side of beef "USDA Chice", you know it's one of the best rades of beef you can buy.

But in adition, Wrigley's meat buyer persnally examines every side ( beef; and only when he is atisfied that the meat is among the very best

That's why every steak and roast in a Wrigley meat case looks so downright tempting...why the meat is bright red and "marbled" with little streaks of fat for juicy tenderness. That's Wrigley Choice.

#### Veal and lamb, too

Wrigley's meat buyer uses the same standards when he buys veal and lamb.

Only the very best of USDA Choice veal and lamb get the Wrigley stamp.

Some of Wrigley's most popular cuts of beef, yeal, and lamb are on the next two pages. All tender, juicy meats. All at prices that make buying them a pleasure. Because they're all Wrigley's USDA Choice. And because they've all been trimmed according to a very strict set of rules every Wrigley butcher is trained to follow.

It's a set of rules that gives you less waste, more good eating for your dollar. We call it Added Valu-Trim. Wrigley quality USDA Choice and Added Valu-Trim. They add up to

**USDA CHOICE** 

CHUCK ROAST

Urigley

the best meat value in town. Try them!

nications specialists at Sheppard AFB, Texas.

He was trained to operate teletypewriter equipment used in the worldwide Air Force communications system. The airman now goes to Scott AFB. Ill., for duty with a unit of the Military Airlift Command.