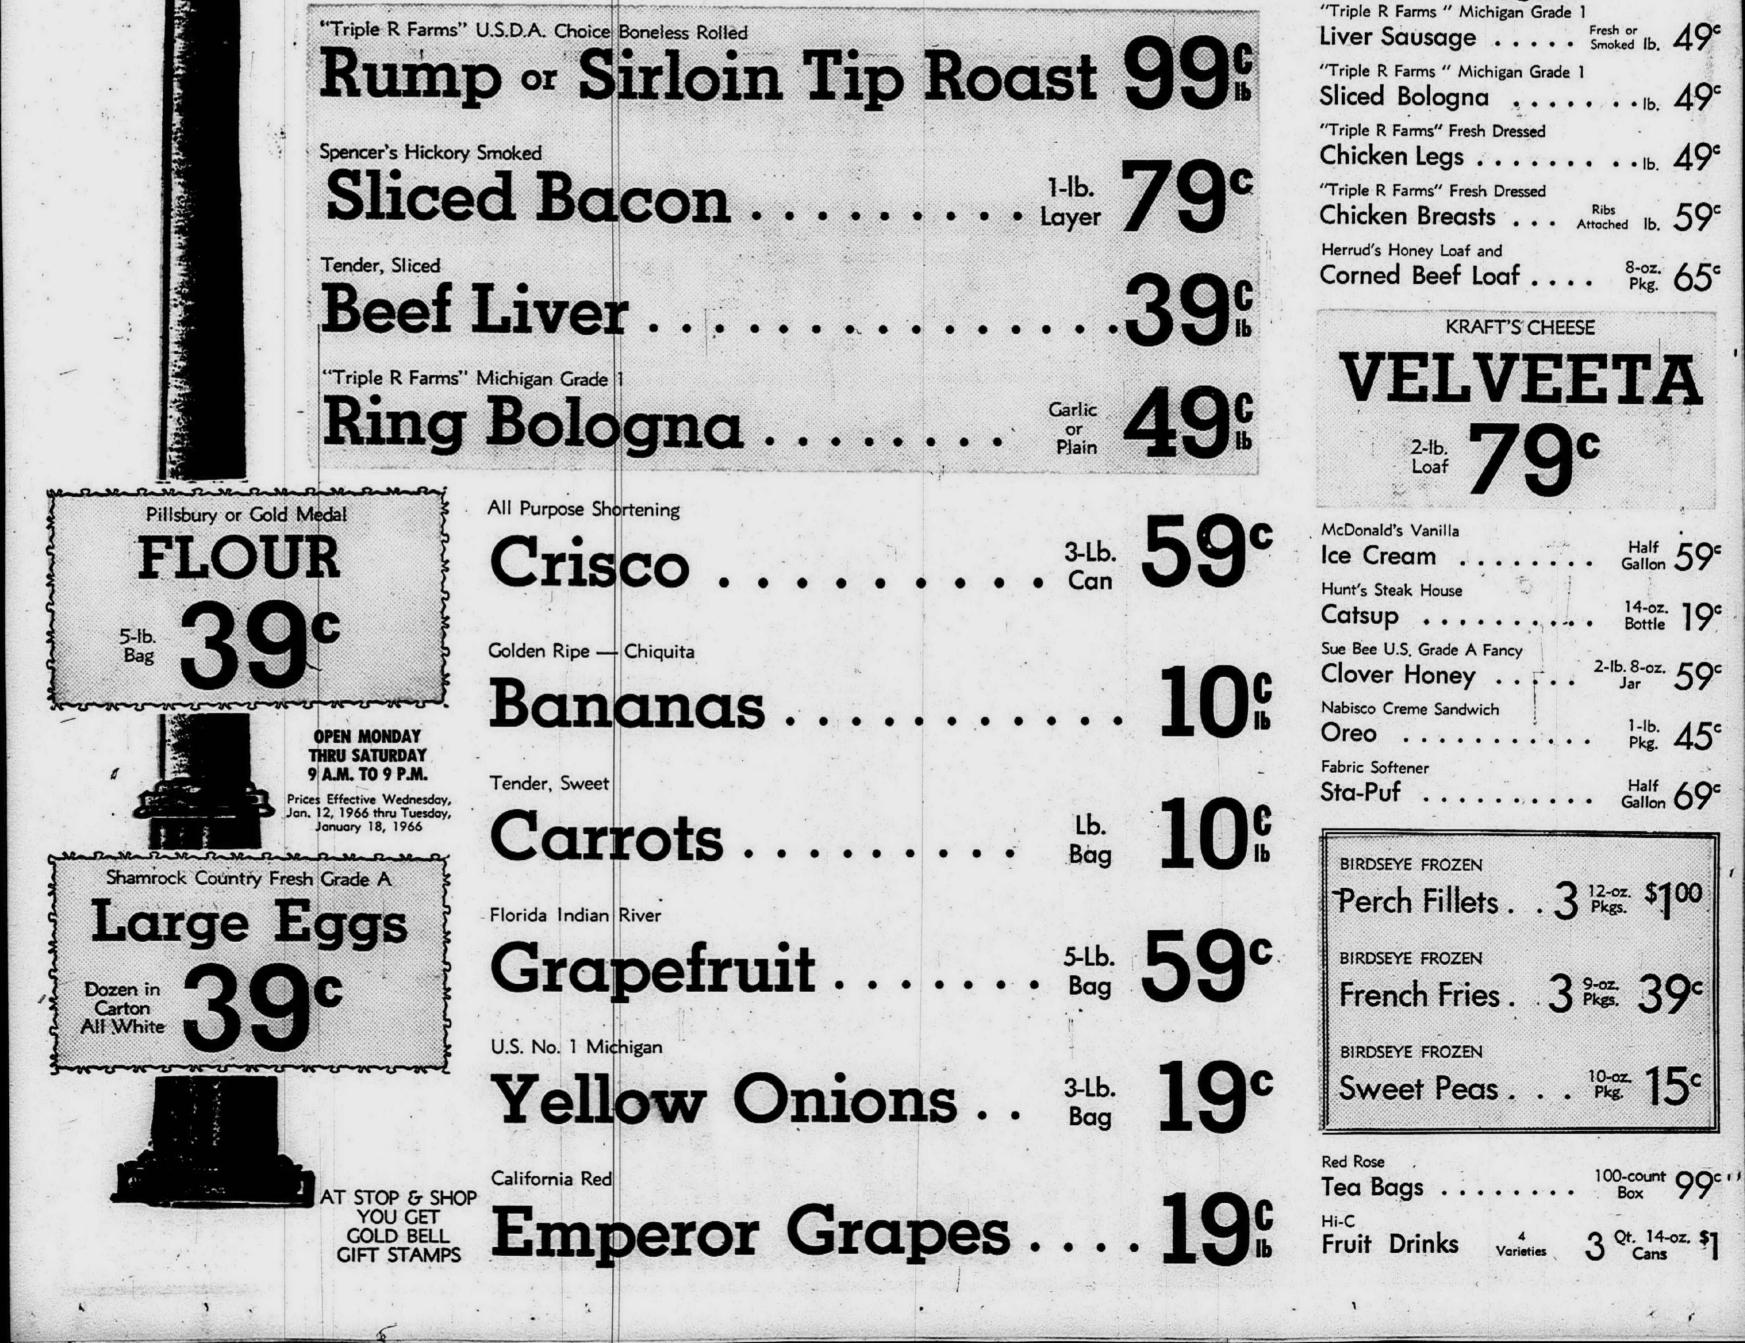

erver, Nankin Observer, Garden City Observer

Wednesday, January 12, 1966



Just West of Merriman Road — GA 5-4304

.



Livenia Observer, Plymouth Observer, Farmington Observer - THE OESERVER NEWSPAPERS - Redford Observer, Nankin Observer, Garden City Observer

(P-17, RFGCN-15) Page + 23-B



Wednesday, December 22, 1965 - THE OBSERVER NEWSPAPERS - Livonia Observer, Plymouth Observer, Farmington Observer

Page 15 B (P-18 B)

A SUPERMARKET THAT IS JUST A LITTLE BETTER Our Friendly, **Competent** Meat cutting experts are always on duty All Stop and Shop Meat Is Cut to Customer's Specifications Select your Meat CHOICE the same way your Mother did 470 FOREST AVE. "Triple R Farms" Grade "A" FRYERS WE RESERVE THE RIGHT TO LIMIT Fresh Dressed Blade Cut Whole Fryers lb. Cut-Up Fryers .... 33 h