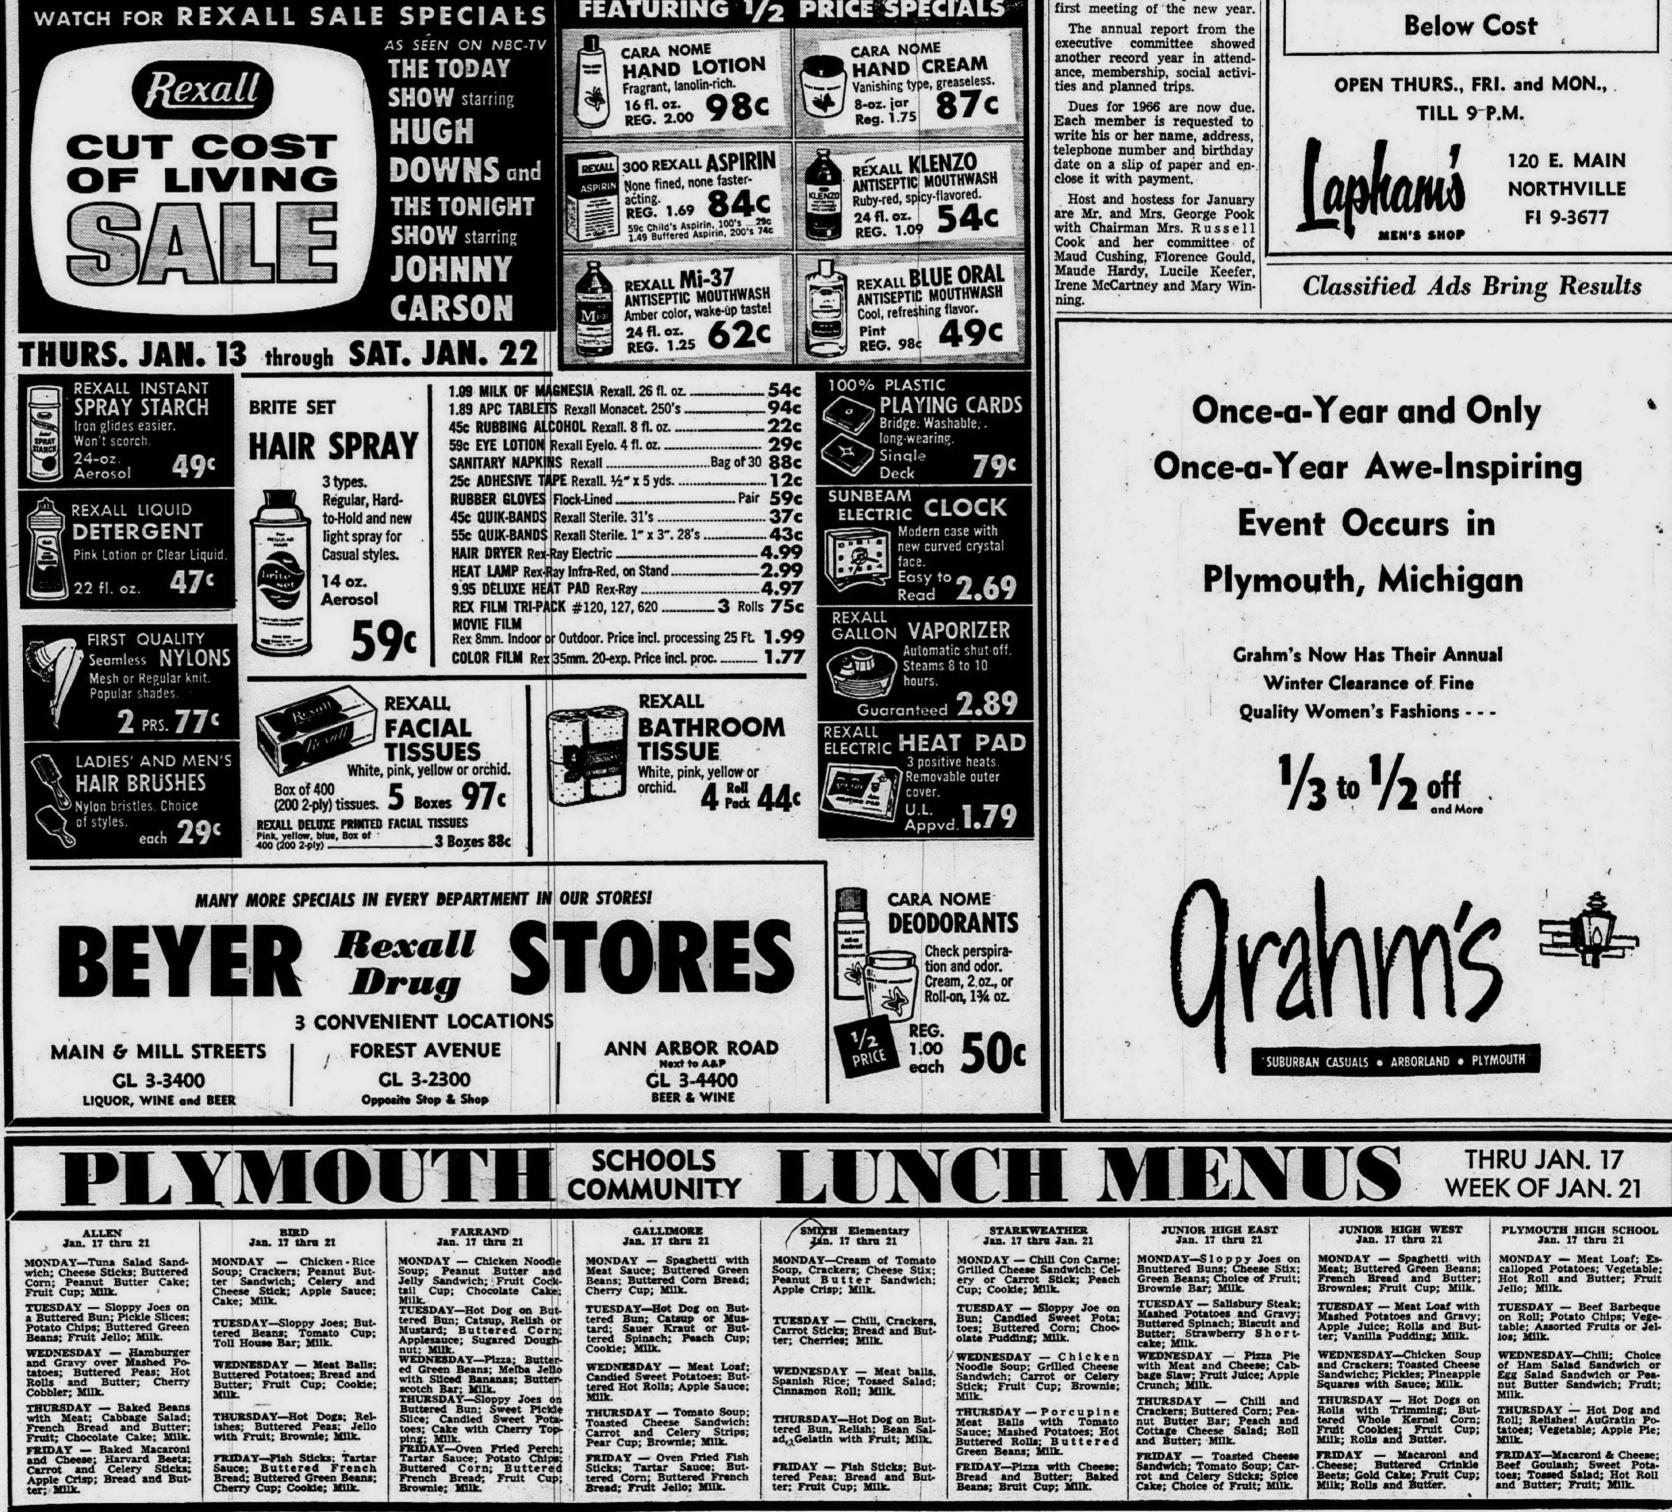

ving the per-

Students

(Continued from Page 1)

scores, and compare his per-

formance with that of other

high school students across

the country. The handboook

and other interpretive mater-

ials are furnished by the test-

ing agency at no extra cost.

The highest-scoring students

in each state will be named

semifanalists and will receive

further consideration in the

Merit Program. In addition to

tions, foundations, colleges, pro-

are Mr. and Mrs. George Pook with Chairman Mrs. Russell Cook and her committee of Maud Cushing, Florence Gould, Maude Hardy, Lucile Keefer. Irene McCartney and Mary Win-



ENTIRE STOCK OF SWEATERS AT HALF PRICE

LARGE GROUP OF WHITE SHIRTS AT HALF PRICE

PENDLETON SALE With Hundreds of Items **Below Cost** 

TILL 9-P.M.



NORTHVILLE FI 9-3677











. .

÷

|   | Wednesday, January 12, 1966