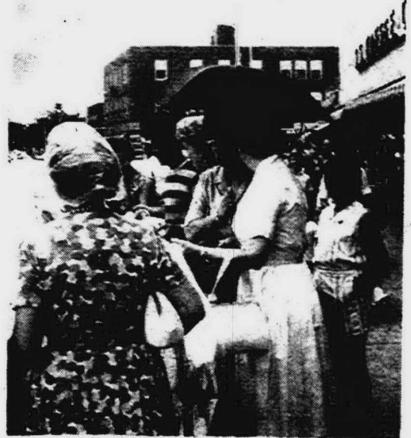

# Sidewalk **Sale Goes** On In Rain

in the words

It rained a bit, then settled down to a light drizzle but it didn't dampen the spirits of bargain seekers at Plymouth's annual Sidewalk Sale. The two-day event was one of the most successful for the business community in some time. Winners of prizes offered by the Retail Merchants Division were: \$50 savings bond to Mrs. Nile Gladstone, 9315 Brookline, Plymouth; \$25 bond, Esther Asta, 9723 Houghton, Livonia; and third prize to Paul Goralski, 26601 W. Warren, Dearborn Township.

SHOES OF ALL SIZES and descriptions brought out bargain hunters in large numbers and kept the cash register ringing a merry tune at Fisher's Shoes.

UMBRELLAS and plastic head coverings appeared like magic when rain fell during the morning hours of Friday's opening day of the annual Plymouth sidewalk sales. But the shower didn't stop bargain seekers as this picture shows, at the Davis-Lent store.