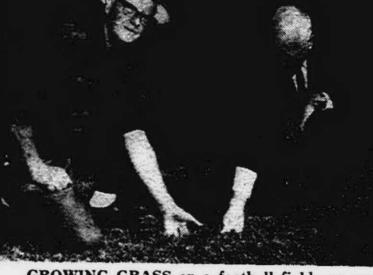

# HOURS: MON., TUES., WED., SAT. 9 - 6; THURS., FRI. 9 - 9 26170 W. 6 MILE COR. KINLOCK

1250

650

100

GROWING GRASS on a football field-an unusual accomplishment? That's what happened at the Redford Union field behind Lola Valley Junior High School this summer. Maintenance man Jake Custer (left) and Assistant Superintendent Paul Shoemaker (right) examine the healthy turf, grown after a systematic program to kill the weeds which had been attacking healthy grass and already representatives of a dozen nearby school districts have come to see how they did it. Result of the successful operation will be a solid, dust-repelling gridiron when the Panthers begin their regular season