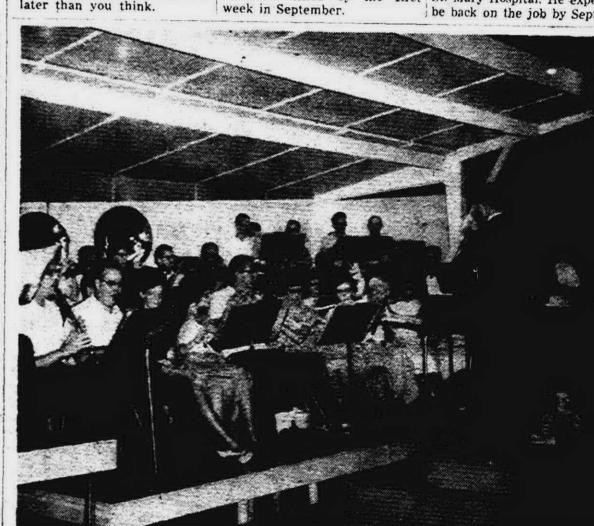

15

Director Jim Griffith supervising the Kellogg Park are members of the group. The final concert is slated Fri-Plymouth Community band who are day and then the band will take time using the new \$9,000 portable bandoff to prepare for the annual concert stand. The musicians are well proat the Plymouth Fall Festival on Suntected by the covered stand which is day, Sept. 8.

Kellogg Park programs. It

was purchased by donations

from civic and service clubs

music lover in the Plymouth Community in the final band concert of the summer series by the Plymouth Community Band Friday in Kellogg Park. The program starts at 8 p.m.