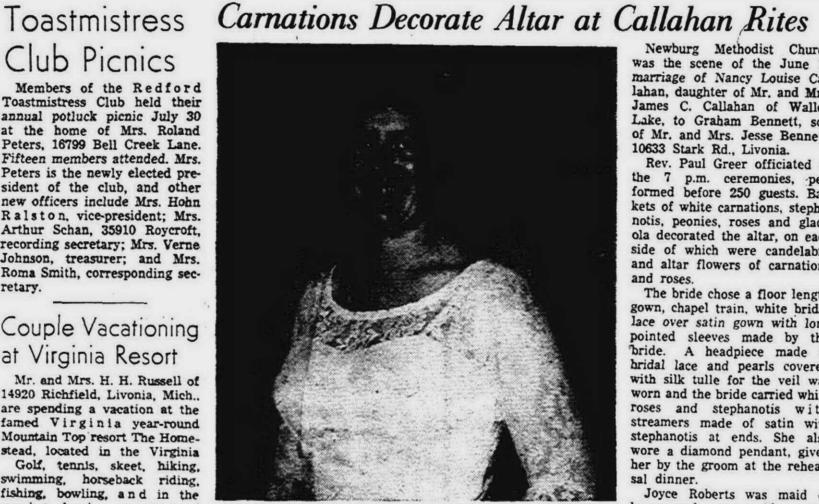

wood, Mr. and Mrs. Joe Vor- dinner. beck, Mr. and Mrs. Bud Hille-Mrs. Alex Szalay, Mrs. Lillian of Mexico. Hillebrand and Mr. and Mrs.

Callahan Rites Newburg Methodist Church was the scene of the June 15 marriage of Nancy Louise Calmarriage of Nancy Louise Callahan, daughter of Mr. and Mrs. James C. Callahan of Walled Lake, to Graham Bennett, son Top List of Mr. and Mrs. Jesse Bennett, 10633 Stark Rd., Livonia.

notis, peonies, roses and gladi- someone immediately. ola decorated the altar, on each and roses.

The bride chose a floor length gown, chapel train, white bridal lace over satin gown with long band, came to the agency out of pointed sleeves made by the bride. A headpiece made of dren. bridal lace and pearls covered with silk tulle for the veil was worn and the bride carried white roses and stephanotis with streamers made of satin with stephanotis at ends. She also wore a diamond pendant, given her by the groom at the rehearsal dinner.

Joyce Roberts was maid of length gown with scoop neckline, cap sleeves made of chiffon over satin, and an empire waist made of satin. Bridesmaids were Mrs. Helen Quinton who wore a similar pastel yellow gown, and Donna Bennett, sister of the groom, who wore pastel pink. The girls wore matching headpieces and shoes, white gloves The home of Mr.and Mrs. E. tume, having been trained as a and pearls. Their bouquets of the "Trebletones", a four-piece Bacsanyi, 37880 Dardanella, torreador and trick horse rider. carnations matched their gowns. was decorated with Mexican Club members enjoyed a Flower girl was Connie Lee Bryant, of Tucson, Ariz., who white crepe paper during a arroz (chicken and rice), ta- wore a pink chiffon dress Mexican dinner party last males, enchiladas, mangoes, trimmed with white lace and a frijoles (fried pinto beans), headpiece made of bridal lace from the bride's gown and pearls covered with pink nylon tulle. ning were Mr. and Mrs. Harold and sour cream pudding. Mexi- The five-year-old flower girl car-Salow, Mr. and Mrs. Ken Kirk- can music accompanied the ried a basket of pink rosebuds. Ron Williams was the groom's