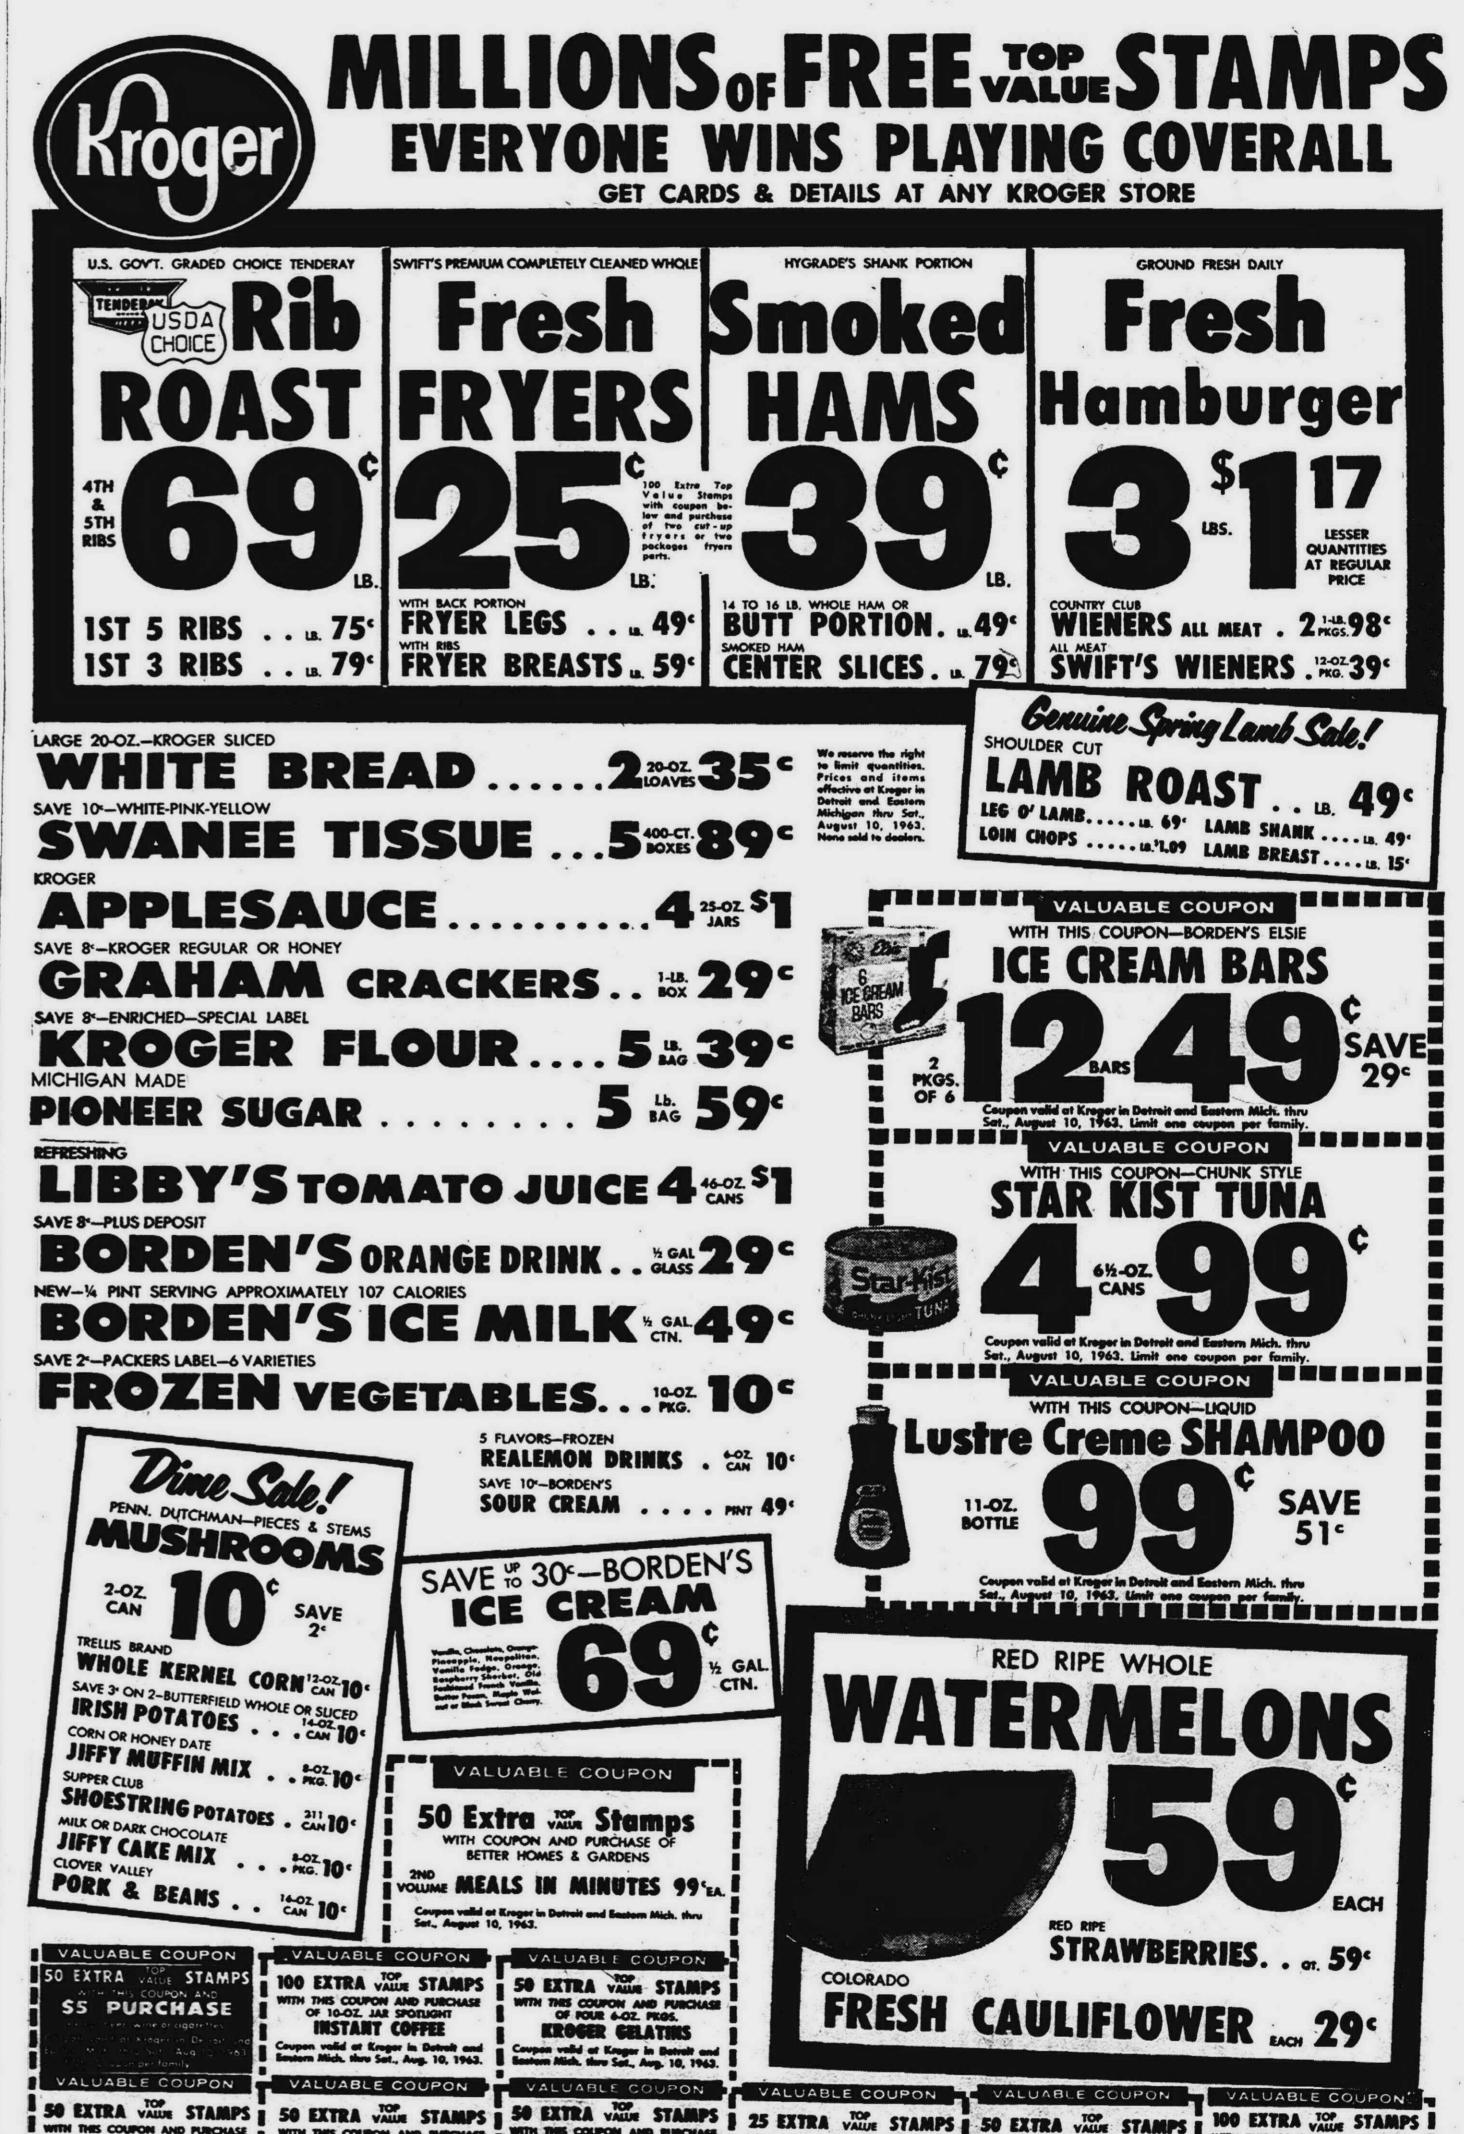

Chips

1-Lb. 39°

With Purchase of \$5 or More

Miracle

Whip

Puert 39

Coffee

1-Lb. 59°