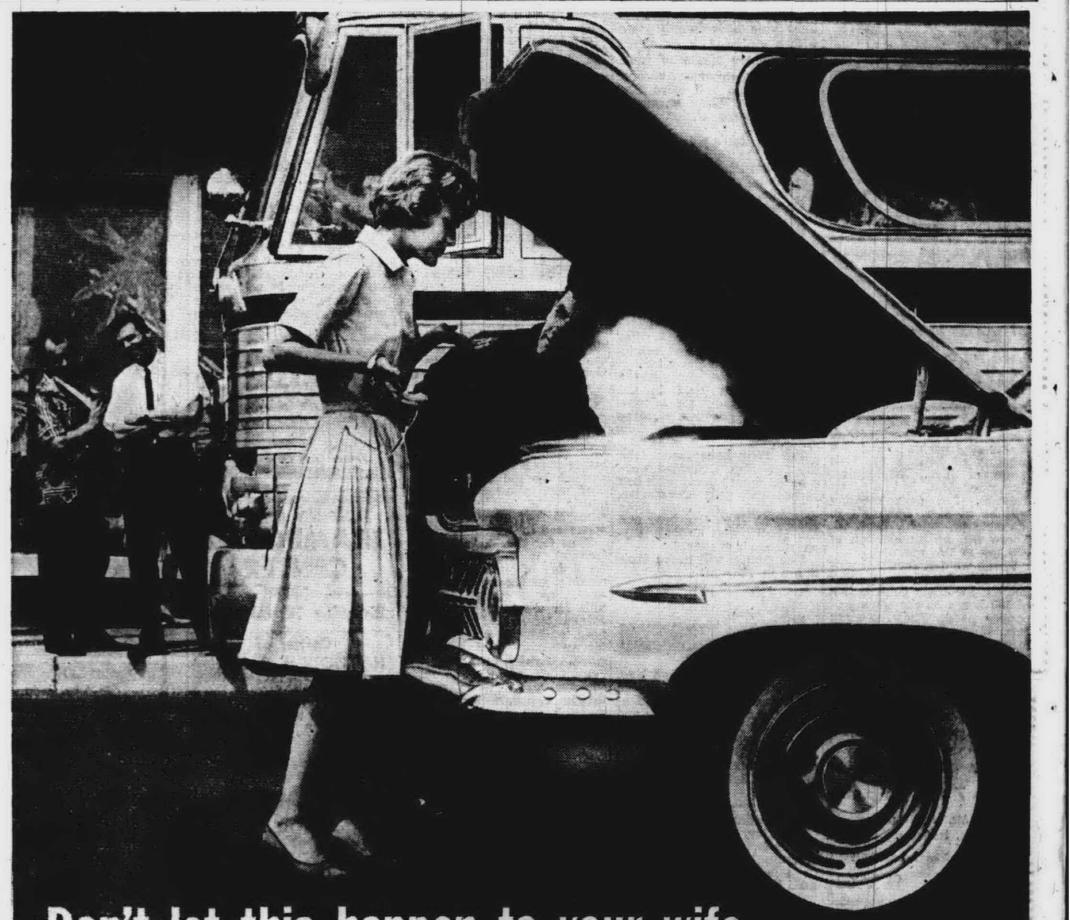

# Don't let this happen to your wife

# **Marathon Gasolines STOP HOT-WEATHER STALLING**

Your wife counts on you to keep the car in good shape. And you do. It's washed, serviced and tuned. But all the tuning in the world won't protect it from hot-weather stalling. You've seen it happen. The frantic effort to get it started. The pile-up of traffic. Heard the hoot of horns. It's embarrassing, annoying, frightening. It won't happen with Marathon gasoline in the tank.

Marathon gasolines are power-processed for Midwest summers Marathon SUPER-M® and MILE-maker® gasolines are power-processed to help end hot-weather stalling. Laboratory controls provide gasolines that guard your engine against choking and strangling caused by vapor lock.

These Marathon gasolines are also scientifically filtered to clean out engine-stalling bits of dirt that can clog fuel systems. This summer, make it Marathon, for gasolines that are all go 'til the last drop's gone.