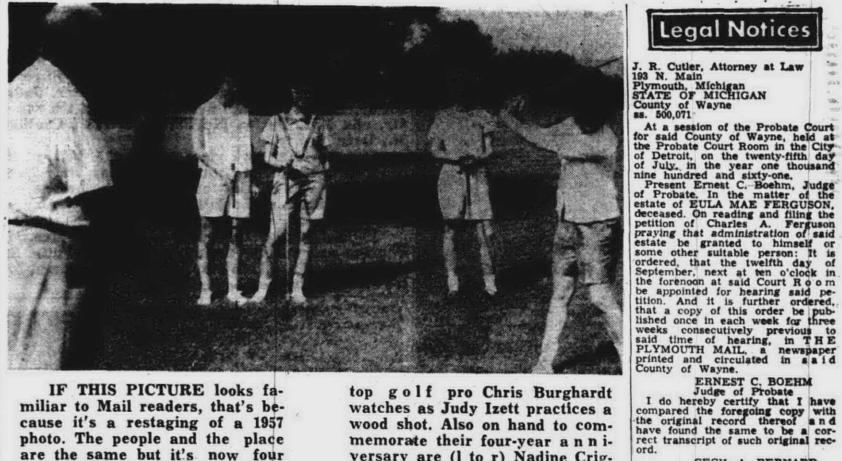

IF THIS PICTURE looks familiar to Mail readers, that's because it's a restaging of a 1957 photo. The people and the place are the same but it's now four years later ... anniversary of the Plymouth Junior Golf Assn. Hill-

That's the warning issued the Home Arts Building at tering in the advanced league by State Fair officials with the State Fairgrounds beparticular emphasis on en-tries in the agricultural and Aug. 21-25; canned goods. Chris Burghardt, pro, acted livestock competition-which Aug. 21-24; and baked goods as judge for the boy and must be in the hands of the and candy on Aug. 30.

> Competition in the Children's Day contests on Fri-Deadlines for other con- day, Sept. 1, will be limited

top golf pro Chris Burghardt

watches as Judy Izett practices a

wood shot. Also on hand to com-

memorate their four-year ann i-

versary are (1 to r) Nadine Crig-

(8-2-61)

er, Joan and Sue Reas.

The City of Plymouth, Michigan will receive bids up to 3 p.m. E.S.T., Tuesday, August 15, 1961 for 23,0000 lbs. of Sedium Hexametaphosphate. The City Commission reserves the right to accept or reject any or all bids, in whole or in part, and to waive any irregularities. Address bids to Joseph F. Near, City Clerk, 167 S. Main Street, Plymouth, Michigan, in a sealed envelope bearing the inscription;