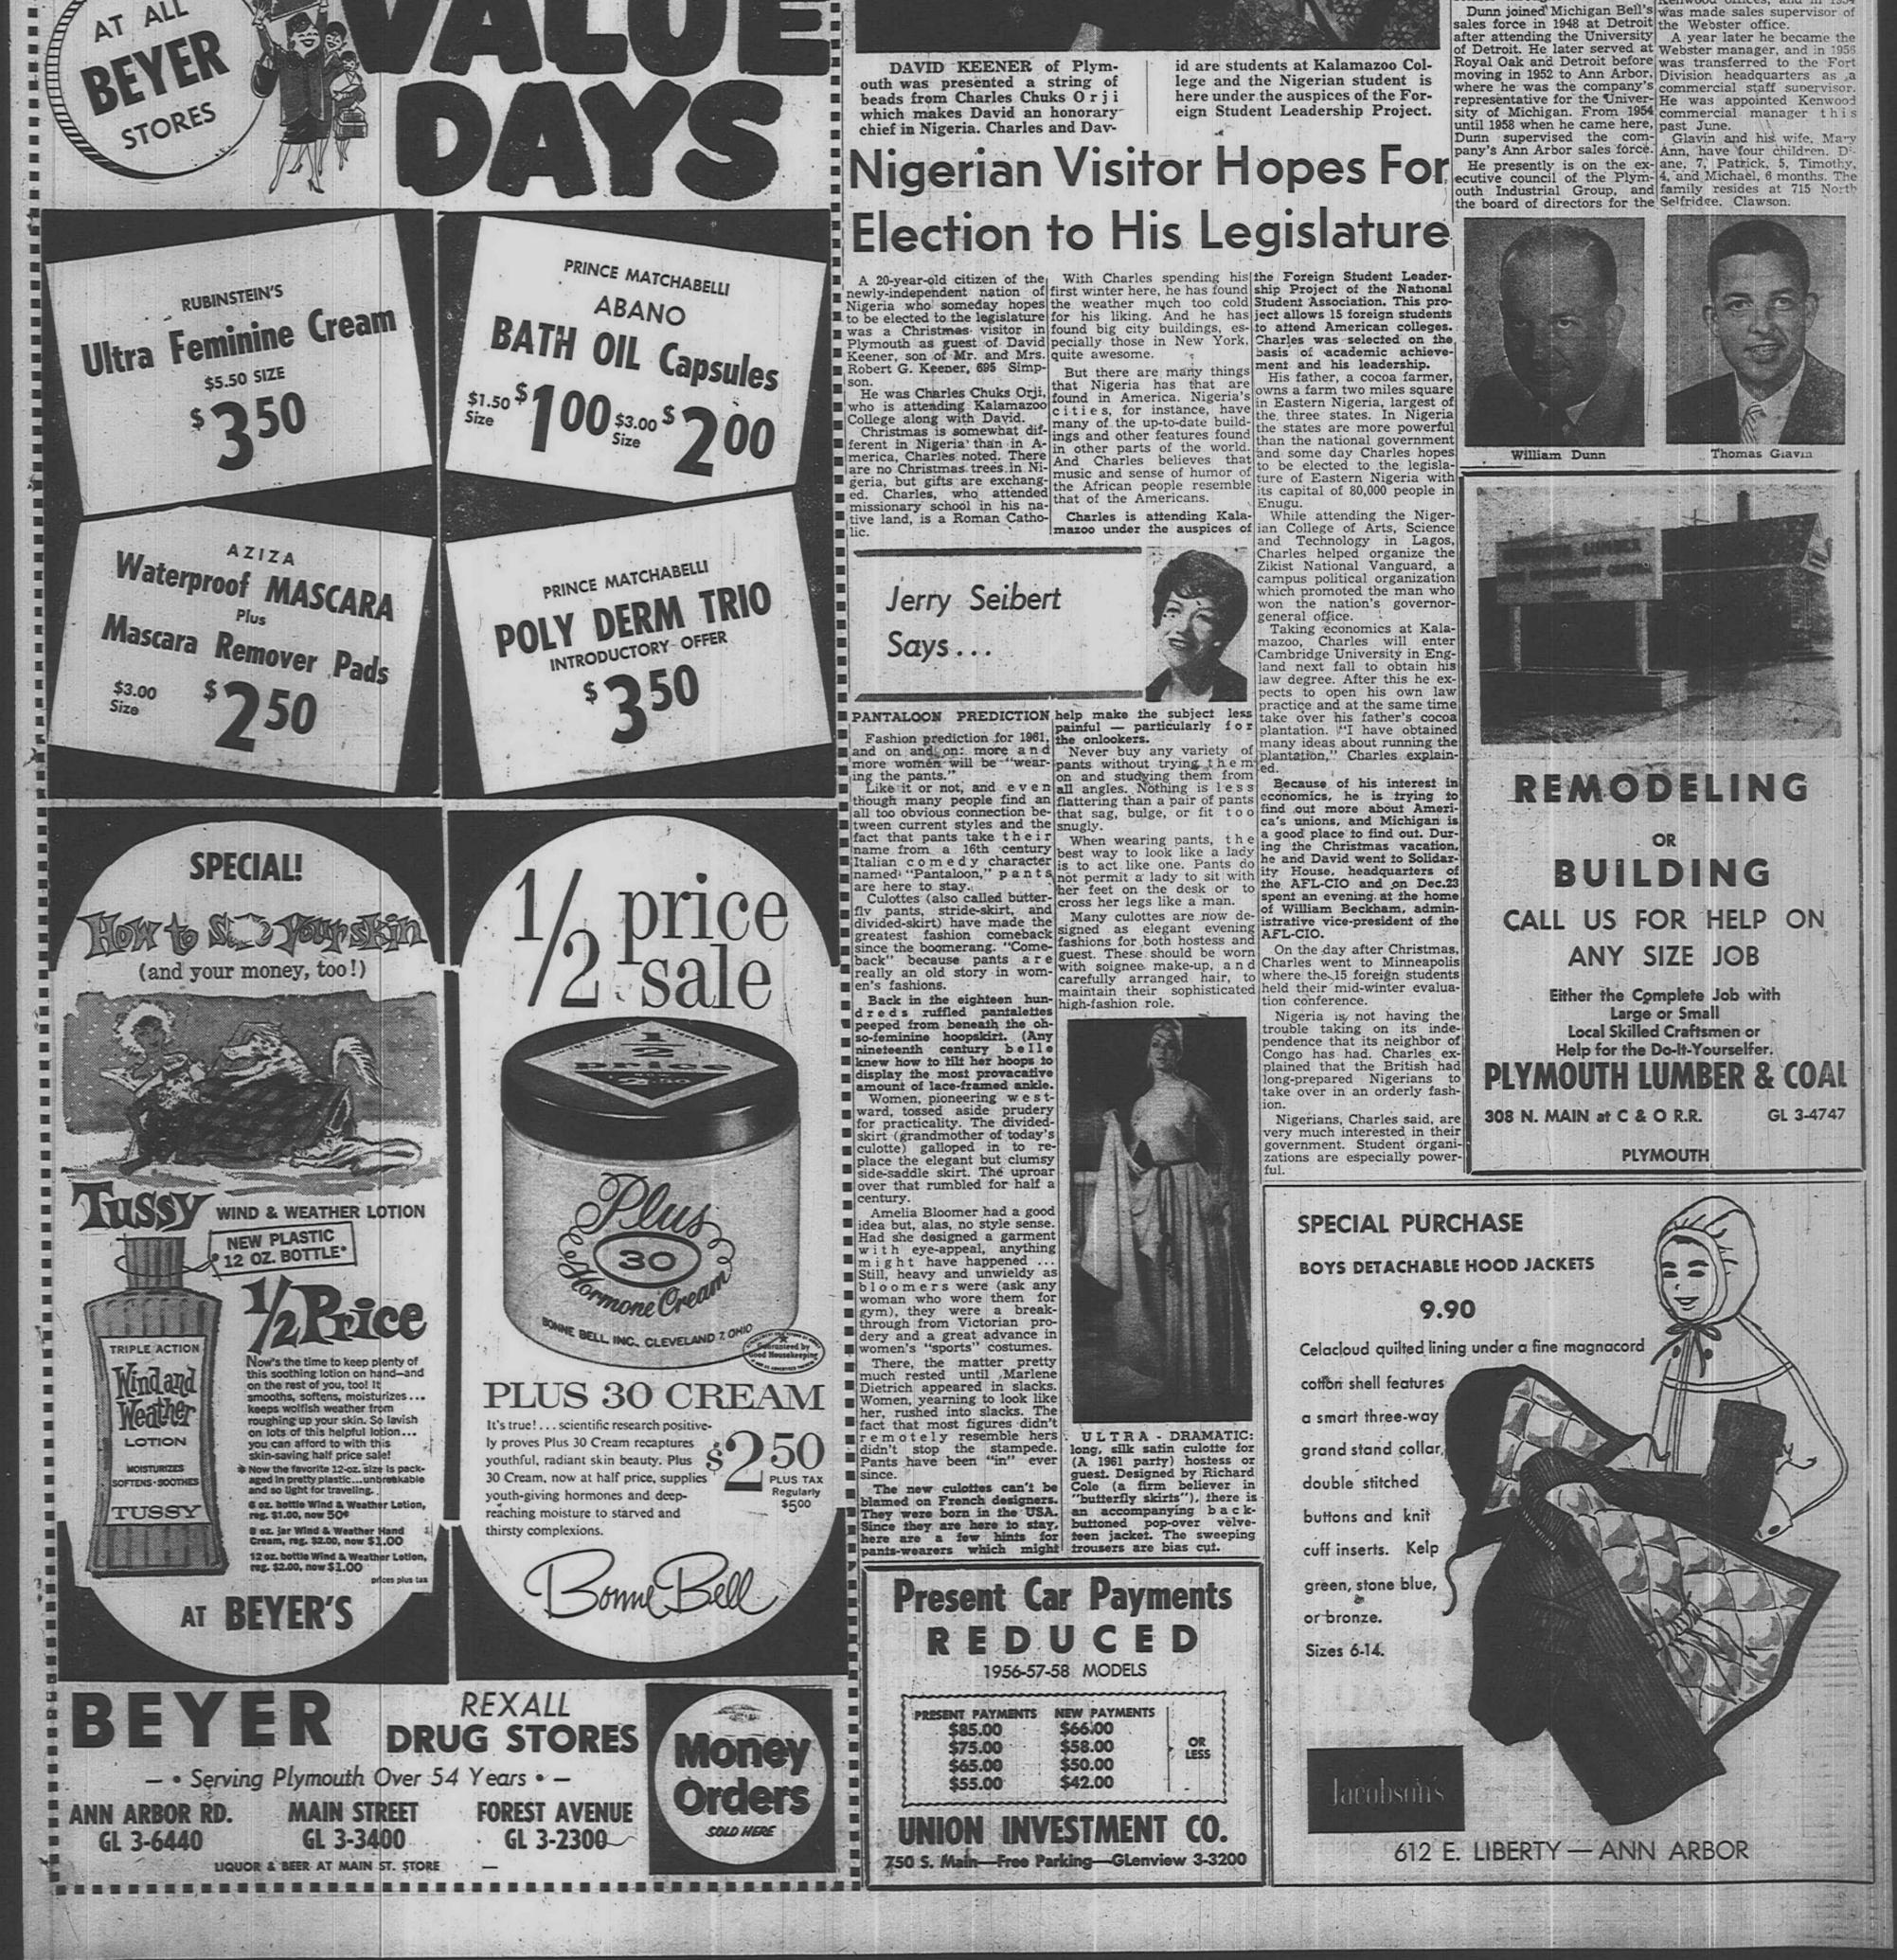

and at temperatures of 65-70 Publicity Association. tember degrees. Brinsley said that in Aug- 400." degrees. DAVID KEENER of Plymouth was presented a string of beads from Charles Chuks Orji

id are students at Kalamazoo College and the Nigerian student is here under the auspices of the Foreign Student Leadership Project.