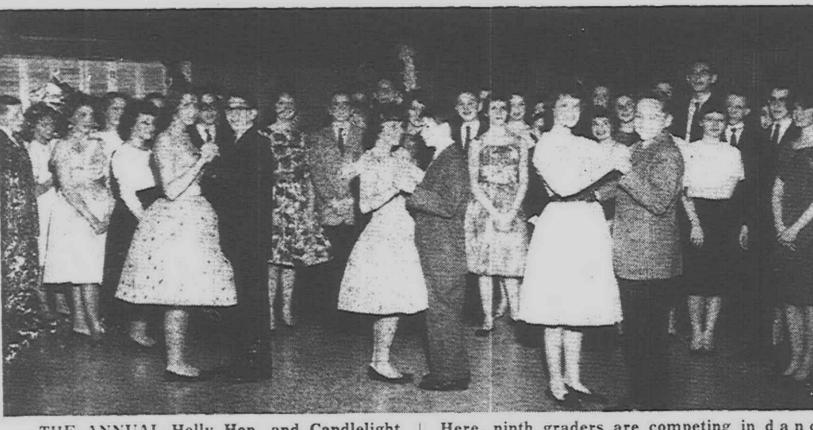

Northville

THE ANNUAL Holly Hop and Candlelight Buffet held for members of the Mayflower Dance Club took place last Thursday night.

Engaged

Miss Connie Coyle

Mr. and Mrs. John D. Coyle of Battle Creek, an-

#### Holly Hop Ends Dance Course for Youngsters The Holly Hop and Candle- and Sue Hulce. Fox trotters mores that accompany danc-light Buffet at the Mayflower were: Tim Steiner and Kathy ing.

JANUARY

Hotel, Dec. 29 was the crown- Kooiman. Gary Kubik and New classes are now being ing touch that put the stamp Ellen Heid, Steve Stribley formed by Mrs. Lorenz and of completion on a 10-week dancing class for 125 young seventh, eighth and n in th graders. During the evening a dance contest was held to demon-strate various stens of cha-

strate various steps of cha- Craig Bobly and Betty Stor-cha, swing, fox trot and waltz er, Lauren Campbell and Bob Despite the many hours the dancers had learned. Sev- Knapp, Betsy Haas and John involved in planning and orenth and eighth graders plac-Bowsman, Ron Becker and ganizing Mrs. Lorenz s a y s, ing first, second and third Sandy Popp, Harry Fountain "It is a real pleasure to work place were: John Herter and and Liz Dobis, Betsy H a a s with these youngsters." Janice Mattison, Dick Lor- and David Agnew.

enz and Sue Hulce, Jack Wi-ley and Sue Niemi for Cha Cha. Swing steppers were! Mrs. Mabel Lorenz as an ef-John Herter and Sandy Bo-lander. Pam Anderson and the opportunity to learn ball-David Eisonlord, Jim Lentroom dancing and at the same time a few of the social