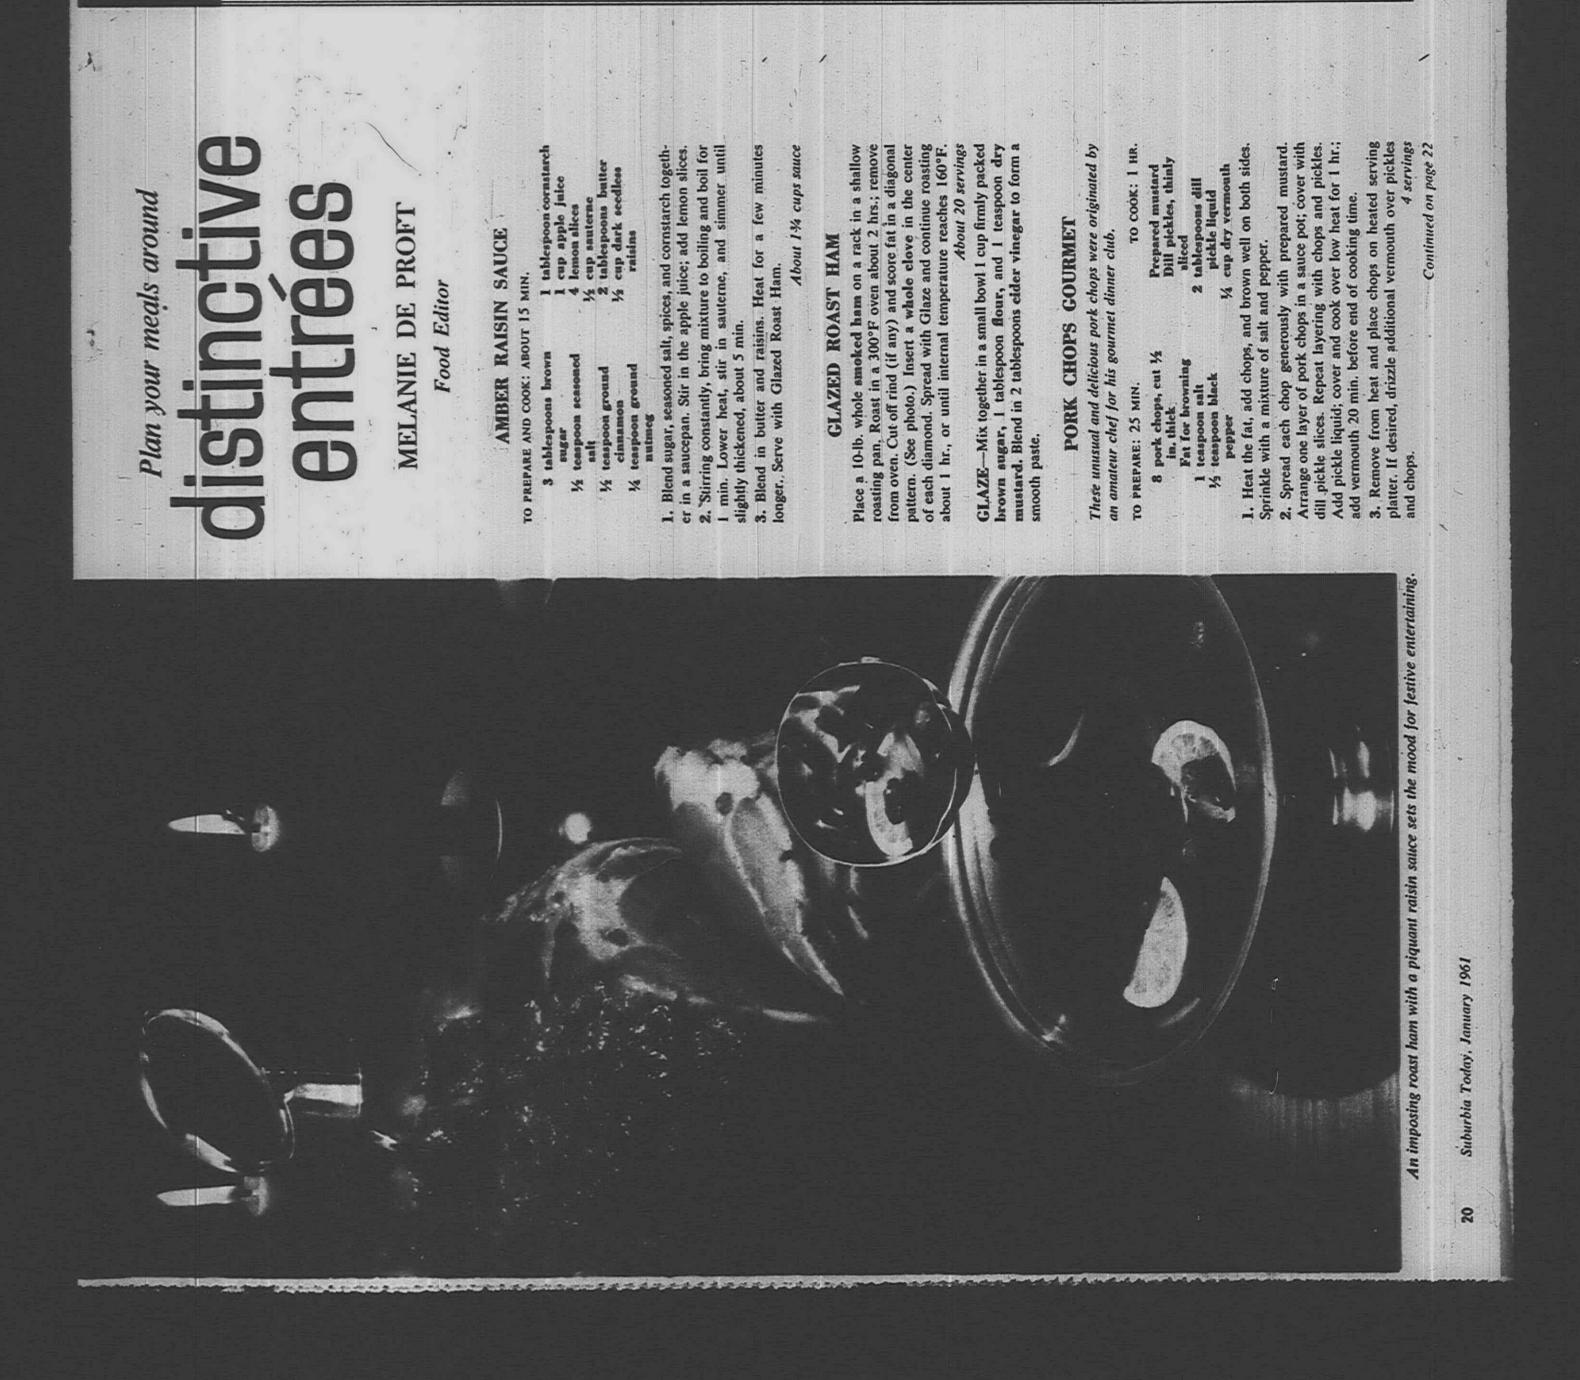

#### GOP Dominates Township Ballot; 3 File for Heights Jobs No Takers

- PRIME OF ST. ... MY ST. SYDY I WON FY