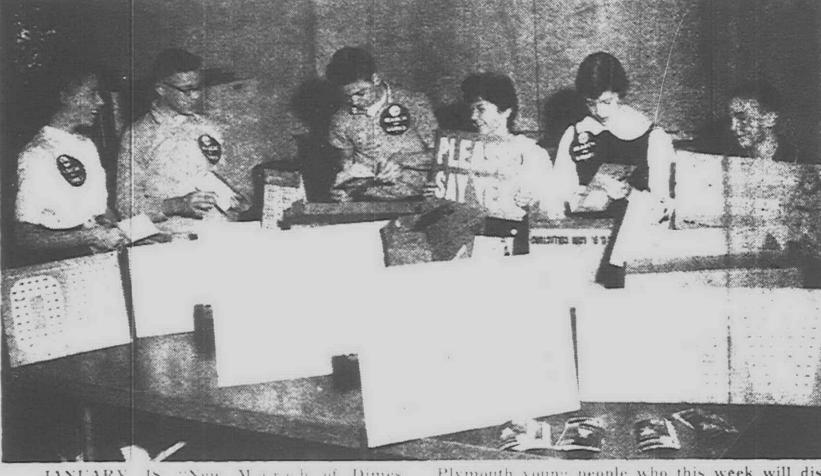

", good states

JANUARY IS "New March of Dimes-Month" during which the annual appeal will be made in Plymouth, concluding with the Mothers' March. Money is now used to prevent birth defects and arthritis as well as continue the Salk vaccine program Shown are a group of and John Todd e write-in candi-

Plymouth young people who this week will distribute can sters, and other material throughout Plymouth to publicize the program, From left are Nordeen Renauer, Jerry McKillip, Denny Mill St. Roedding, Josephine Calleja, Paula Koepke,